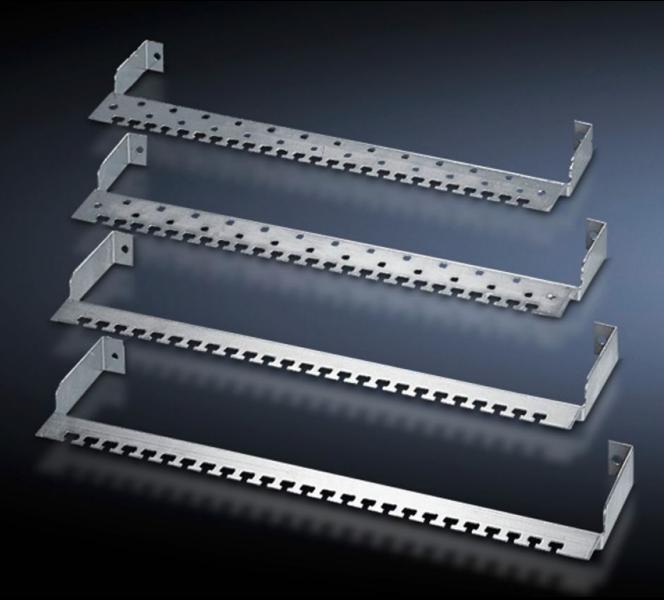

## DK 7610.000 - Cable clamp rail for patch panels

To provide strain relief of incoming or outgoing data cables, optionally available with spring brackets for accommodating and contacting the cable screen.

#### **Features**

| Model No.             | DK 7610.000                                                                                                                                                                                                                         |
|-----------------------|-------------------------------------------------------------------------------------------------------------------------------------------------------------------------------------------------------------------------------------|
| Design                | without cable screen contact                                                                                                                                                                                                        |
| Product description   | To provide strain relief of incoming or outgoing data cables.  Optionally available with spring brackets for accommodating and contacting the cable screen. Connection to the patch panel is by means of bolts on the panel itself. |
| Material              | Sheet steel, 2 mm, zinc-plated                                                                                                                                                                                                      |
| Supply includes       | Assembly parts                                                                                                                                                                                                                      |
| Packs of              | 1 pc(s).                                                                                                                                                                                                                            |
| Net weight            | 0.4                                                                                                                                                                                                                                 |
| Gross weight          | 0.481                                                                                                                                                                                                                               |
| Customs tariff number | 73269098                                                                                                                                                                                                                            |
| EAN                   | 4028177132504                                                                                                                                                                                                                       |
| ECLASS 8.0            | 27400604                                                                                                                                                                                                                            |