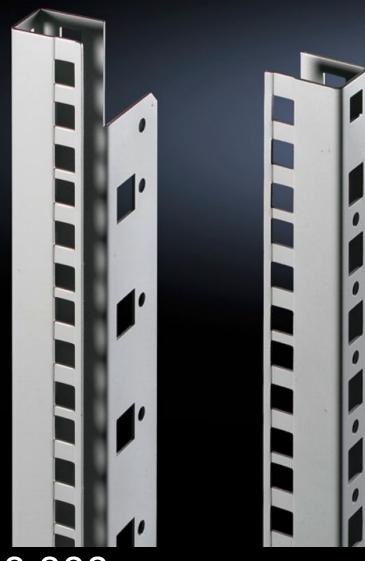

## DK 7690.000 - 482.6 mm (19") mounting angles for DK PS, CS New Basicgehäuse

For mounting 482.6 mm (19") components in Networking and Server Racks DK PS and in Outdoor enclosures CS New Basic

## **Features**

| Model No.               | DK 7690.000                                                                                                                                                                                                                                      |
|-------------------------|--------------------------------------------------------------------------------------------------------------------------------------------------------------------------------------------------------------------------------------------------|
| Product description     | For mounting 482.6 mm (19") components in DK PS network and server enclosures and in CS New Basic outdoor enclosures. The mounting angles are depth-adjustable on a 25 mm pitch pattern. A depth stay is required to attach the mounting angles. |
| Material                | Sheet steel                                                                                                                                                                                                                                      |
| Surface finish          | Zinc-plated                                                                                                                                                                                                                                      |
| Supply includes         | Assembly parts                                                                                                                                                                                                                                   |
| Units                   | 33 U                                                                                                                                                                                                                                             |
| Installation dimensions | Installation depth for components: 482.6 mm Installation width for components: 19"                                                                                                                                                               |
| To fit                  | Enclosure type: DK PS<br>Height: = 1,600 mm                                                                                                                                                                                                      |
| Packs of                | 2 pc(s).                                                                                                                                                                                                                                         |
| Net weight              | 3.394                                                                                                                                                                                                                                            |
| Gross weight            | 3.594                                                                                                                                                                                                                                            |
| Customs tariff number   | 73269098                                                                                                                                                                                                                                         |
| EAN                     | 4028177133389                                                                                                                                                                                                                                    |
| ETIM 9                  | EC002620                                                                                                                                                                                                                                         |
| ECLASS 8.0              | 27189261                                                                                                                                                                                                                                         |
|                         |                                                                                                                                                                                                                                                  |