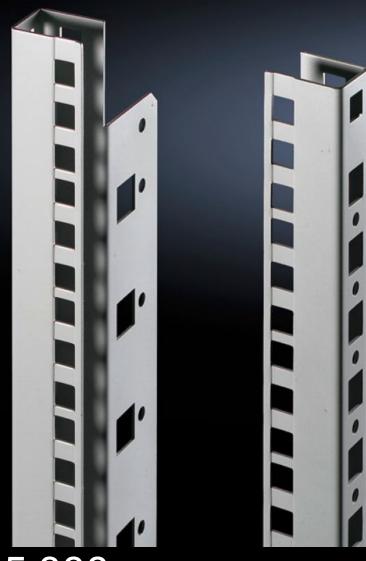

## DK 7695.000 - 482.6 mm (19") mounting angles for DK PS, CS New Basicgehäuse

For mounting 482.6 mm (19") components in Networking and Server Racks DK PS and in Outdoor enclosures CS New Basic

## **Features**

| Model No.               | DK 7695.000                                                                                                                                                                                                                                      |
|-------------------------|--------------------------------------------------------------------------------------------------------------------------------------------------------------------------------------------------------------------------------------------------|
| Product description     | For mounting 482.6 mm (19") components in DK PS network and server enclosures and in CS New Basic outdoor enclosures. The mounting angles are depth-adjustable on a 25 mm pitch pattern. A depth stay is required to attach the mounting angles. |
| Material                | Sheet steel                                                                                                                                                                                                                                      |
| Surface finish          | Zinc-plated                                                                                                                                                                                                                                      |
| Supply includes         | Assembly parts                                                                                                                                                                                                                                   |
| Units                   | 47 U                                                                                                                                                                                                                                             |
| Installation dimensions | Installation depth for components: 482.6 mm Installation width for components: 19"                                                                                                                                                               |
| To fit                  | Enclosure type: DK PS<br>Height: = 2,200 mm                                                                                                                                                                                                      |
| Packs of                | 2 pc(s).                                                                                                                                                                                                                                         |
| Net weight              | 4.9                                                                                                                                                                                                                                              |
| Customs tariff number   | 73269098                                                                                                                                                                                                                                         |
| EAN                     | 4028177133488                                                                                                                                                                                                                                    |
| ETIM 9                  | EC002620                                                                                                                                                                                                                                         |
| ECLASS 8.0              | 27189261                                                                                                                                                                                                                                         |