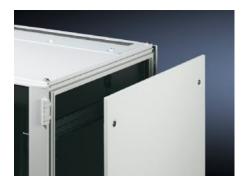

## DK 7824.128 - Side panel, lockable for TS, TS IT

Side panel, lockable, sheet steel, for TS.

#### **Features**

| Model No.             | DK 7824.128                                                                                     |
|-----------------------|-------------------------------------------------------------------------------------------------|
| Product description   | Simply locate from above. Lock with security lock no. 3524 E. Earthing bolt with contact track. |
| Material              | Sheet steel                                                                                     |
| Surface finish        | Spray-finished                                                                                  |
| Colour                | RAL 7035                                                                                        |
| Supply includes       | 2 side panels each with 4 security locks no. 3524 E                                             |
| To fit                | Enclosure type: TS IT TX CableNet TS Height: 1,200 mm Depth: 800 mm                             |
| Packs of              | 2 pc(s).                                                                                        |
| Weight/pack           | 38 kg                                                                                           |
| Customs tariff number | 94039910                                                                                        |
| EAN                   | 4028177232235                                                                                   |
| E-Number Sweden       | E7239564                                                                                        |
| ETIM 7.0              | EC002524                                                                                        |
| ECLASS 8.0            | 27182101                                                                                        |
|                       |                                                                                                 |