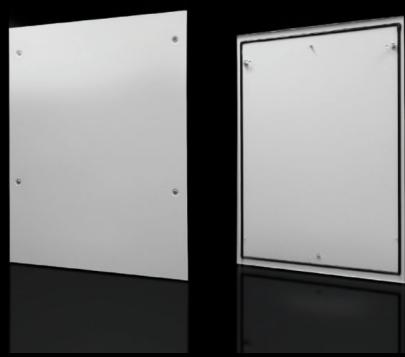

## DK 7824.128 - Side panel, lockable for TS, TS IT

Side panel, lockable, sheet steel, for TS.

#### **Features**

| Model No.             | DK 7824.128                                                                                     |
|-----------------------|-------------------------------------------------------------------------------------------------|
| Product description   | Simply locate from above. Lock with security lock no. 3524 E. Earthing bolt with contact track. |
| Material              | Sheet steel                                                                                     |
| Surface finish        | Spray-finished                                                                                  |
| Colour                | RAL 7035                                                                                        |
| Supply includes       | 2 side panels each with 4 security locks no. 3524 E                                             |
| To fit                | Enclosure type: TS IT TX CableNet TS Height: 1,200 mm Depth: 800 mm                             |
| Packs of              | 2 pc(s).                                                                                        |
| Weight/pack           | 38 kg                                                                                           |
| Customs tariff number | 94039910                                                                                        |
| EAN                   | 4028177232235                                                                                   |
| E-Number Sweden       | E7239564                                                                                        |
| ETIM 7.0              | EC002524                                                                                        |
| ECLASS 8.0            | 27182101                                                                                        |
|                       |                                                                                                 |