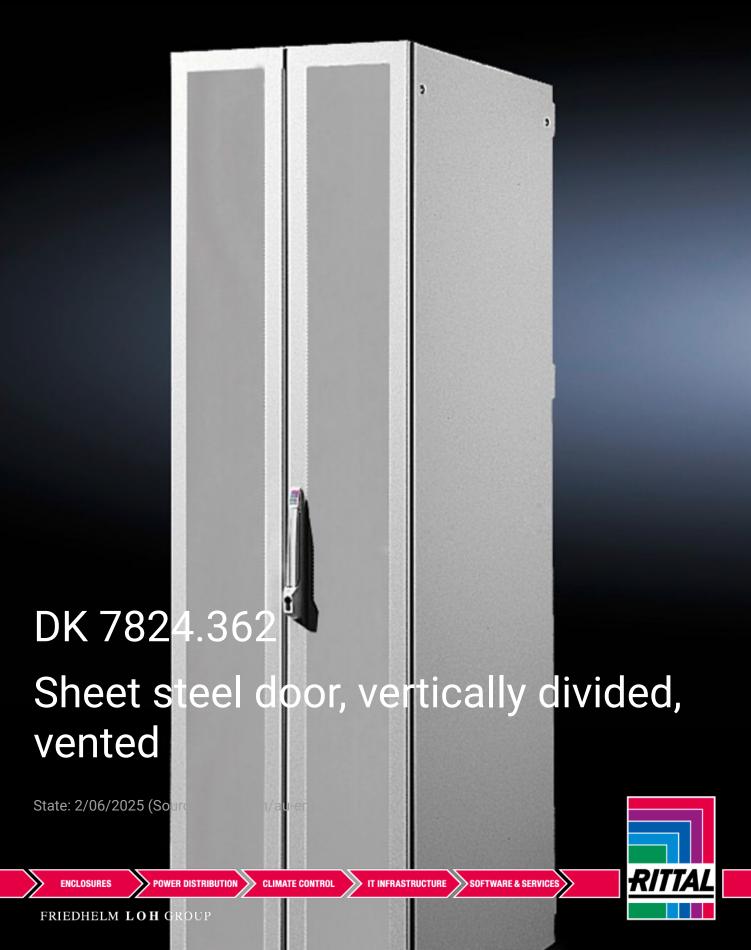

## DK 7824.362 - Sheet steel door, vertically divided, vented for DK-TS

To replace existing doors. Thanks to the minimal rotation radius of the individual doors, the distance between individual bayed enclosure suites may be reduced.

## **Features**

| Model No.                            | DK 7824.362                                                                                                                                                                                                                                                                                                                                                                                                   |
|--------------------------------------|---------------------------------------------------------------------------------------------------------------------------------------------------------------------------------------------------------------------------------------------------------------------------------------------------------------------------------------------------------------------------------------------------------------|
| Product description                  | With 130° hinges and locking rod, including comfort handle for profile half-cylinders with security lock no. 3524 E. Thanks to the minimal rotation radius of the individual doors, the distance between individual bayed enclosure suites may be reduced. The extensive door perforations additionally support climate control of the installed equipment. Perforated surface with air inlet openings > 78%. |
| Material                             | Sheet steel                                                                                                                                                                                                                                                                                                                                                                                                   |
| Supply includes                      | Assembly parts                                                                                                                                                                                                                                                                                                                                                                                                |
| IP protection category to IEC 60 529 | IP 20                                                                                                                                                                                                                                                                                                                                                                                                         |
| To fit                               | Enclosure type: DK-TS<br>Width: 600 mm<br>Height: 2,200 mm                                                                                                                                                                                                                                                                                                                                                    |
| Packs of                             | 1 pc(s).                                                                                                                                                                                                                                                                                                                                                                                                      |
| Net weight                           | 24.7                                                                                                                                                                                                                                                                                                                                                                                                          |
| Gross weight                         | 25.4                                                                                                                                                                                                                                                                                                                                                                                                          |
| Customs tariff number                | 94039910                                                                                                                                                                                                                                                                                                                                                                                                      |
| EAN                                  | 4028177302792                                                                                                                                                                                                                                                                                                                                                                                                 |
| ETIM 9                               | EC000747                                                                                                                                                                                                                                                                                                                                                                                                      |
| ECLASS 8.0                           | 27182204                                                                                                                                                                                                                                                                                                                                                                                                      |