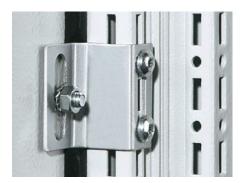

## DK 7824.510 - Internal latch for side panel, lockable

Internal latch for side panel, lockable. The side panels on the frame section are additionally screw-fastened from the inside with latching brackets.

#### **Features**

| Model No.             | DK 7824.510                                                                                                                                                                                |
|-----------------------|--------------------------------------------------------------------------------------------------------------------------------------------------------------------------------------------|
| Product description   | Additional security is achieved via the option of latching the side panel from the inside. The side panels on the frame section are screw-fastened from the inside with latching brackets. |
| Supply includes       | Assembly parts                                                                                                                                                                             |
| Packs of              | 4 pc(s).                                                                                                                                                                                   |
| Net weight            | 0.132                                                                                                                                                                                      |
| Gross weight          | 0.12                                                                                                                                                                                       |
| Customs tariff number | 73269098                                                                                                                                                                                   |
| EAN                   | 4028177231993                                                                                                                                                                              |
| ETIM 9                | EC000327                                                                                                                                                                                   |
| ECLASS 8.0            | 27409217                                                                                                                                                                                   |

#### Tender text

Inside lock for plug-in side panel

Additional security is achieved via the option of latching the side panel from the inside. The side panels on the frame section are screw-fastened from the inside with latching brackets.