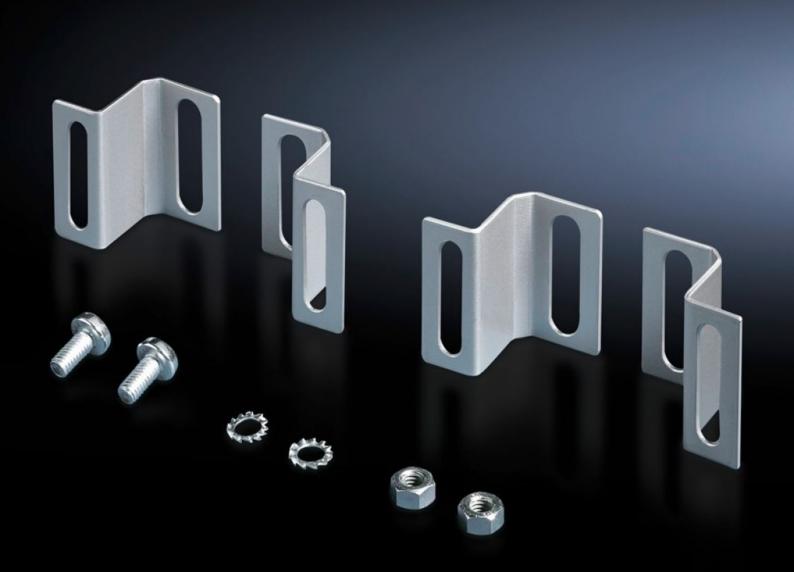

## DK 7824.510 - Internal latch for side panel, lockable

Internal latch for side panel, lockable. The side panels on the frame section are additionally screw-fastened from the inside with latching brackets.

#### **Features**

| Model No.             | DK 7824.510                                                                                                                                                                                |
|-----------------------|--------------------------------------------------------------------------------------------------------------------------------------------------------------------------------------------|
| Product description   | Additional security is achieved via the option of latching the side panel from the inside. The side panels on the frame section are screw-fastened from the inside with latching brackets. |
| Supply includes       | Assembly parts                                                                                                                                                                             |
| Packs of              | 4 pc(s).                                                                                                                                                                                   |
| Net weight            | 0.132                                                                                                                                                                                      |
| Gross weight          | 0.12                                                                                                                                                                                       |
| Customs tariff number | 73269098                                                                                                                                                                                   |
| EAN                   | 4028177231993                                                                                                                                                                              |
| ETIM 9                | EC000327                                                                                                                                                                                   |
| ECLASS 8.0            | 27409217                                                                                                                                                                                   |

#### Tender text

Inside lock for plug-in side panel

Additional security is achieved via the option of latching the side panel from the inside. The side panels on the frame section are screw-fastened from the inside with latching brackets.