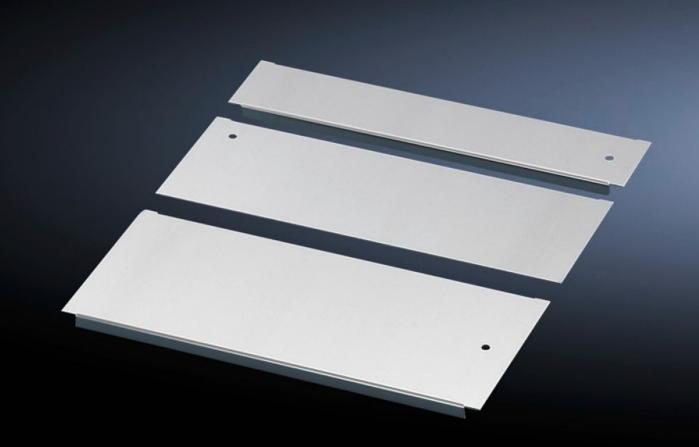

## TS 7825.382 - Gland plate, multi-piece for DK-TS

Gland plate, multi-piece for DK-TS, in accordance with the enclosure depth any combination is possible.

#### Tender text

Multi-piece TS gland plate
For filling the base frame in a TS8 7 FR(i) enclosure,
with base plates and a cable entry sliding plate with
rubber cable clamp strip. Furthermore, the kit can be
combined with the vented gland plate modules and the
modules for cable entry purposes.