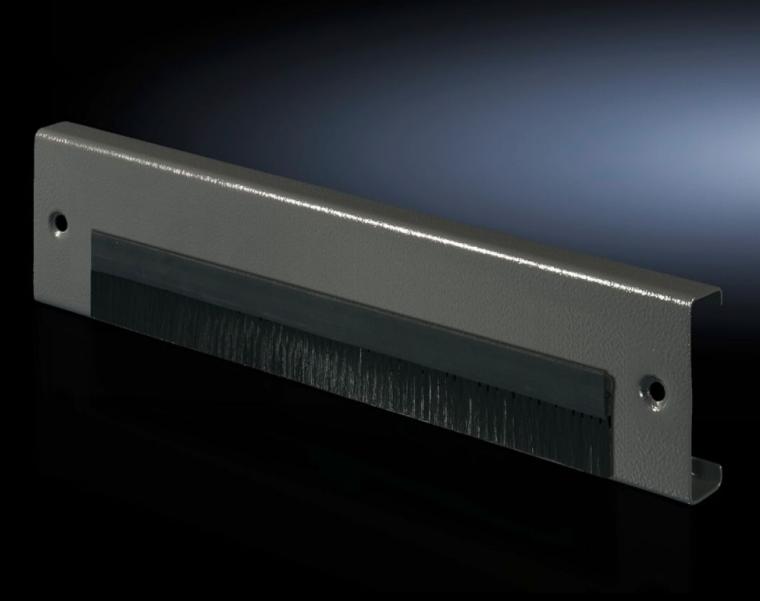

## TS 7825.607 - Base/plinth trim with brush strip for base/ plinth TS

Base/plinth trim panels with brush strip.

## **Features**

| Model No.                 | TS 7825.607                                                                                                                                                                                                                                           |
|---------------------------|-------------------------------------------------------------------------------------------------------------------------------------------------------------------------------------------------------------------------------------------------------|
| Product description       | To supplement the modular base/plinth concept. May also be exchanged retrospectively for the front or rear trim panel of base/plinth components 100 or 200 mm high. Open on one side for retrospective mounting if cables have already been inserted. |
| Material                  | Sheet steel                                                                                                                                                                                                                                           |
| Surface finish            | Spray-finished                                                                                                                                                                                                                                        |
| Colour                    | RAL 7035                                                                                                                                                                                                                                              |
| Dimensions                | Height: 100 mm                                                                                                                                                                                                                                        |
| Suitable for plinth width | 600 mm                                                                                                                                                                                                                                                |
| Packs of                  | 1 pc(s).                                                                                                                                                                                                                                              |
| Net weight                | 1.95                                                                                                                                                                                                                                                  |
| Gross weight              | 2.15                                                                                                                                                                                                                                                  |
| EAN                       | 4028177520578                                                                                                                                                                                                                                         |
| ECLASS 8.0                | 27189260                                                                                                                                                                                                                                              |