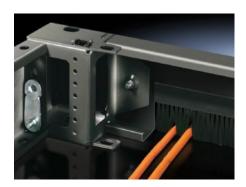

## TS 7825.607 - Base/plinth trim with brush strip for base/ plinth TS

Base/plinth trim panels with brush strip.

## **Features**

| Model No.                 | TS 7825.607                                                                                                                                                                                                                                           |
|---------------------------|-------------------------------------------------------------------------------------------------------------------------------------------------------------------------------------------------------------------------------------------------------|
| Product description       | To supplement the modular base/plinth concept. May also be exchanged retrospectively for the front or rear trim panel of base/plinth components 100 or 200 mm high. Open on one side for retrospective mounting if cables have already been inserted. |
| Material                  | Sheet steel                                                                                                                                                                                                                                           |
| Surface finish            | Spray-finished                                                                                                                                                                                                                                        |
| Colour                    | RAL 7035                                                                                                                                                                                                                                              |
| Dimensions                | Height: 100 mm                                                                                                                                                                                                                                        |
| Suitable for plinth width | 600 mm                                                                                                                                                                                                                                                |
| Packs of                  | 1 pc(s).                                                                                                                                                                                                                                              |
| Net weight                | 1.95                                                                                                                                                                                                                                                  |
| Gross weight              | 2.15                                                                                                                                                                                                                                                  |
| EAN                       | 4028177520578                                                                                                                                                                                                                                         |
| ECLASS 8.0                | 27189260                                                                                                                                                                                                                                              |