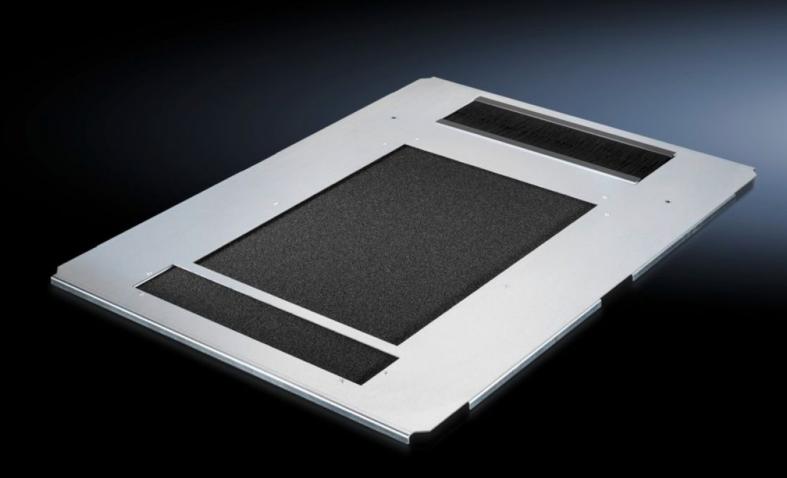

### DK 7825.680 - Gland plate, one-piece, vented for DK-TS

Gland plate, one-piece, vented, for TS, with ventilation holes, cut-out for cable entry at the rear, with brush strip.

#### Tender text

Gland plate, vented, with brush strip for cable entry for TS.

The extensive perforation of the gland plate enables air to be supplied to the components from below. The gland plate has an opening to the rear for cable entry into the enclosure. The opening has a brush strip and runs open to the outside. This means that the plate can be taken out for more straightforward fitting during installation work at any time, even for already existing pre-installation.