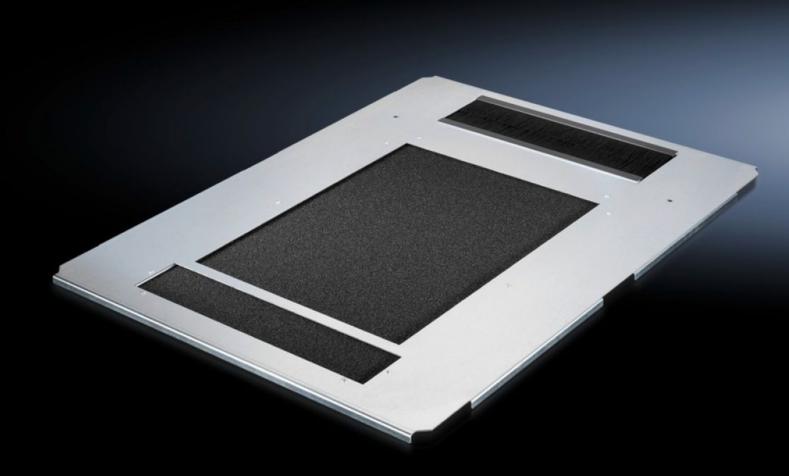

### DK 7825.812 - Gland plate, one-piece, vented for DK-TS

Gland plate, one-piece, vented, for TS, with ventilation holes, cut-out for cable entry at the rear, with brush strip.

#### Tender text

Gland plate, vented, with brush strip for cable entry for TS.

The extensive perforation of the gland plate enables air to be supplied to the components from below. The base plate has an opening to the rear for cable entry into the enclosure. The opening has a brush strip and runs open to the outside. This means that the plate can be taken out for more straightforward fitting during installation work at any time, even for already existing pre-installation.

Material: Sheet steel, zinc-plated, passivated Dimensions (W x H): 800 mm x 1,200 mm

© Rittal 2025 3