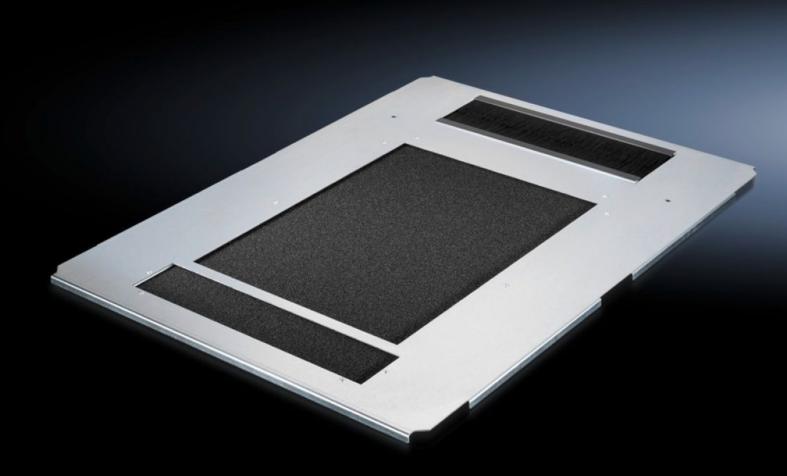

### DK 7825.860 - Gland plate, one-piece, vented for DK-TS

Gland plate, one-piece, vented, for TS, with ventilation holes, cut-out for cable entry at the rear, with brush strip.

#### Tender text

Gland plate, vented, with brush strip for cable entry for TS.

The extensive perforation of the gland plate enables air to be supplied to the components from below. The gland plate has an opening to the rear for cable entry into the enclosure. The opening has a brush strip and runs open to the outside. This means that the plate can be taken out for more straightforward fitting uring installation work at any time, even for already existing pre-installation.

Material: Sheet steel, zinc-plated, passivated Dimensions (W x H): 800 mm x 600 mm

© Rittal 2025 3