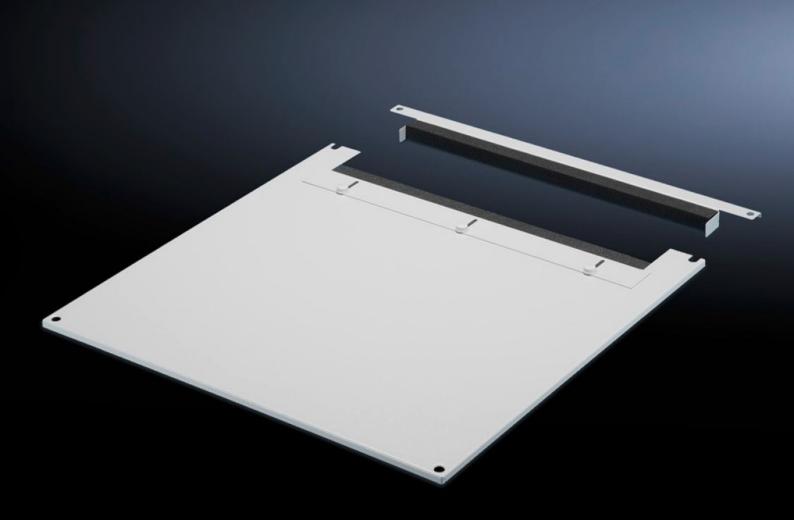

# TS 7826.245 - Roof plate for cable entry, two-piece for VX, VX IT, TS, TS IT

The two-piece design allows easy retro-fitting, by simply removing the front part of the plate for retrospective cable entry.

### Features

| Model No.             | TS 7826.245                                                                                                                                                                                                                                                                                                                                                              |
|-----------------------|--------------------------------------------------------------------------------------------------------------------------------------------------------------------------------------------------------------------------------------------------------------------------------------------------------------------------------------------------------------------------|
| Product description   | In exchange for the standard roof. Equipped with a sliding angular<br>bracket in the rear section. Rubber cable clamp strip on both sides<br>for attaching cable bundles and bunched cables. Due to the<br>symmetrical design of the frame, side cable entry can also be<br>achieved by rotating the roof plate. The two-piece design allows<br>convenient retrofitting. |
| Material              | Sheet steel                                                                                                                                                                                                                                                                                                                                                              |
| Colour                | RAL 7035                                                                                                                                                                                                                                                                                                                                                                 |
| To fit                | Width: 1,200 mm<br>Depth: 400 mm                                                                                                                                                                                                                                                                                                                                         |
| Packs of              | 1 pc(s).                                                                                                                                                                                                                                                                                                                                                                 |
| Net weight            | 7.235                                                                                                                                                                                                                                                                                                                                                                    |
| Gross weight          | 7.616                                                                                                                                                                                                                                                                                                                                                                    |
| Customs tariff number | 73269098                                                                                                                                                                                                                                                                                                                                                                 |
| EAN                   | 4028177402331                                                                                                                                                                                                                                                                                                                                                            |
| ETIM 9                | EC000744                                                                                                                                                                                                                                                                                                                                                                 |
| ECLASS 8.0            | 27182405                                                                                                                                                                                                                                                                                                                                                                 |