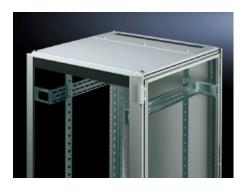

# TS 7826.245 - Roof plate for cable entry, two-piece for VX, VX IT, TS, TS IT

The two-piece design allows easy retro-fitting, by simply removing the front part of the plate for retrospective cable entry.

### Features

| Model No.             | TS 7826.245                                                                                                                                                                                                                                                                                                                                                              |
|-----------------------|--------------------------------------------------------------------------------------------------------------------------------------------------------------------------------------------------------------------------------------------------------------------------------------------------------------------------------------------------------------------------|
| Product description   | In exchange for the standard roof. Equipped with a sliding angular<br>bracket in the rear section. Rubber cable clamp strip on both sides<br>for attaching cable bundles and bunched cables. Due to the<br>symmetrical design of the frame, side cable entry can also be<br>achieved by rotating the roof plate. The two-piece design allows<br>convenient retrofitting. |
| Material              | Sheet steel                                                                                                                                                                                                                                                                                                                                                              |
| Colour                | RAL 7035                                                                                                                                                                                                                                                                                                                                                                 |
| To fit                | Width: 1,200 mm<br>Depth: 400 mm                                                                                                                                                                                                                                                                                                                                         |
| Packs of              | 1 pc(s).                                                                                                                                                                                                                                                                                                                                                                 |
| Net weight            | 7.235                                                                                                                                                                                                                                                                                                                                                                    |
| Gross weight          | 7.616                                                                                                                                                                                                                                                                                                                                                                    |
| Customs tariff number | 73269098                                                                                                                                                                                                                                                                                                                                                                 |
| EAN                   | 4028177402331                                                                                                                                                                                                                                                                                                                                                            |
| ETIM 9                | EC000744                                                                                                                                                                                                                                                                                                                                                                 |
| ECLASS 8.0            | 27182405                                                                                                                                                                                                                                                                                                                                                                 |