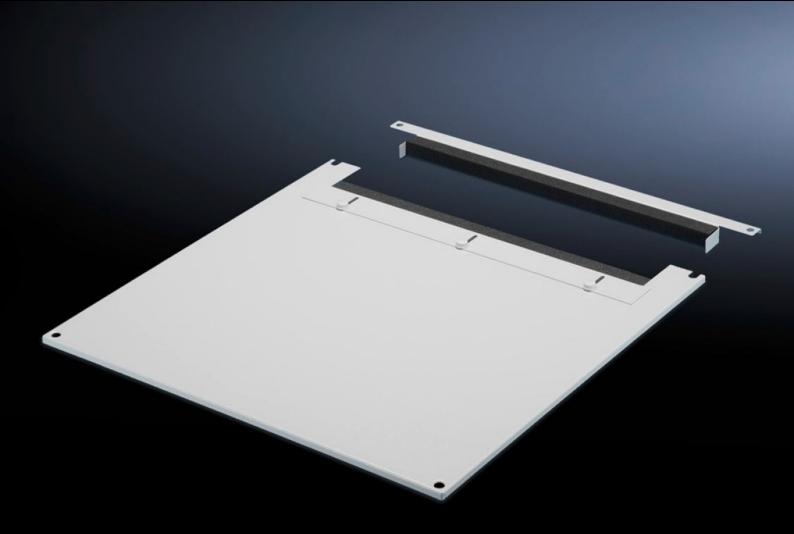

# TS 7826.665 - Roof plate for cable entry, two-piece for VX, VX IT, TS, TS IT

The two-piece design allows easy retro-fitting, by simply removing the front part of the plate for retrospective cable entry.

#### **Features**

| Model No.             | TS 7826.665                                                                                                                                                                                                                                                                                                                                               |
|-----------------------|-----------------------------------------------------------------------------------------------------------------------------------------------------------------------------------------------------------------------------------------------------------------------------------------------------------------------------------------------------------|
| Product description   | In exchange for the standard roof. Equipped with a sliding angular bracket in the rear section. Rubber cable clamp strip on both sides for attaching cable bundles and bunched cables. Due to the symmetrical design of the frame, side cable entry can also be achieved by rotating the roof plate. The two-piece design allows convenient retrofitting. |
| Material              | Sheet steel                                                                                                                                                                                                                                                                                                                                               |
| Colour                | RAL 7035                                                                                                                                                                                                                                                                                                                                                  |
| To fit                | Width: 600 mm<br>Depth: 600 mm                                                                                                                                                                                                                                                                                                                            |
| Packs of              | 1 pc(s).                                                                                                                                                                                                                                                                                                                                                  |
| Net weight            | 5.136                                                                                                                                                                                                                                                                                                                                                     |
| Gross weight          | 5.38                                                                                                                                                                                                                                                                                                                                                      |
| Customs tariff number | 73269098                                                                                                                                                                                                                                                                                                                                                  |
| EAN                   | 4028177390225                                                                                                                                                                                                                                                                                                                                             |
| E-Number Sweden       | E7239737                                                                                                                                                                                                                                                                                                                                                  |
| ETIM 9                | EC000744                                                                                                                                                                                                                                                                                                                                                  |