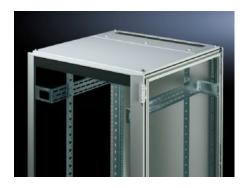

# TS 7826.665 - Roof plate for cable entry, two-piece for VX, VX IT, TS, TS IT

The two-piece design allows easy retro-fitting, by simply removing the front part of the plate for retrospective cable entry.

#### **Features**

| Model No.             | TS 7826.665                                                                                                                                                                                                                                                                                                                                               |
|-----------------------|-----------------------------------------------------------------------------------------------------------------------------------------------------------------------------------------------------------------------------------------------------------------------------------------------------------------------------------------------------------|
| Product description   | In exchange for the standard roof. Equipped with a sliding angular bracket in the rear section. Rubber cable clamp strip on both sides for attaching cable bundles and bunched cables. Due to the symmetrical design of the frame, side cable entry can also be achieved by rotating the roof plate. The two-piece design allows convenient retrofitting. |
| Material              | Sheet steel                                                                                                                                                                                                                                                                                                                                               |
| Colour                | RAL 7035                                                                                                                                                                                                                                                                                                                                                  |
| To fit                | Width: 600 mm<br>Depth: 600 mm                                                                                                                                                                                                                                                                                                                            |
| Packs of              | 1 pc(s).                                                                                                                                                                                                                                                                                                                                                  |
| Net weight            | 5.136                                                                                                                                                                                                                                                                                                                                                     |
| Gross weight          | 5.38                                                                                                                                                                                                                                                                                                                                                      |
| Customs tariff number | 73269098                                                                                                                                                                                                                                                                                                                                                  |
| EAN                   | 4028177390225                                                                                                                                                                                                                                                                                                                                             |
| E-Number Sweden       | E7239737                                                                                                                                                                                                                                                                                                                                                  |
| ETIM 9                | EC000744                                                                                                                                                                                                                                                                                                                                                  |