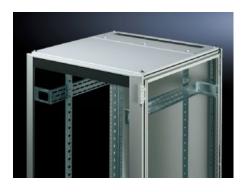

# TS 7826.685 - Roof plate for cable entry, two-piece for VX, VX IT, TS, TS IT

The two-piece design allows easy retro-fitting, by simply removing the front part of the plate for retrospective cable entry.

#### Features

| Model No.             | TS 7826.685                                                                                                                                                                                                                                                                                                                                                              |
|-----------------------|--------------------------------------------------------------------------------------------------------------------------------------------------------------------------------------------------------------------------------------------------------------------------------------------------------------------------------------------------------------------------|
| Product description   | In exchange for the standard roof. Equipped with a sliding angular<br>bracket in the rear section. Rubber cable clamp strip on both sides<br>for attaching cable bundles and bunched cables. Due to the<br>symmetrical design of the frame, side cable entry can also be<br>achieved by rotating the roof plate. The two-piece design allows<br>convenient retrofitting. |
| Material              | Sheet steel                                                                                                                                                                                                                                                                                                                                                              |
| Colour                | RAL 7035                                                                                                                                                                                                                                                                                                                                                                 |
| To fit                | Width: 600 mm<br>Depth: 800 mm                                                                                                                                                                                                                                                                                                                                           |
| Packs of              | 1 pc(s).                                                                                                                                                                                                                                                                                                                                                                 |
| Net weight            | 6.745                                                                                                                                                                                                                                                                                                                                                                    |
| Gross weight          | 7.1                                                                                                                                                                                                                                                                                                                                                                      |
| Customs tariff number | 73269098                                                                                                                                                                                                                                                                                                                                                                 |
| EAN                   | 4028177345331                                                                                                                                                                                                                                                                                                                                                            |
| E-Number Sweden       | E7239738                                                                                                                                                                                                                                                                                                                                                                 |
| ETIM 9                | EC000744                                                                                                                                                                                                                                                                                                                                                                 |
|                       |                                                                                                                                                                                                                                                                                                                                                                          |