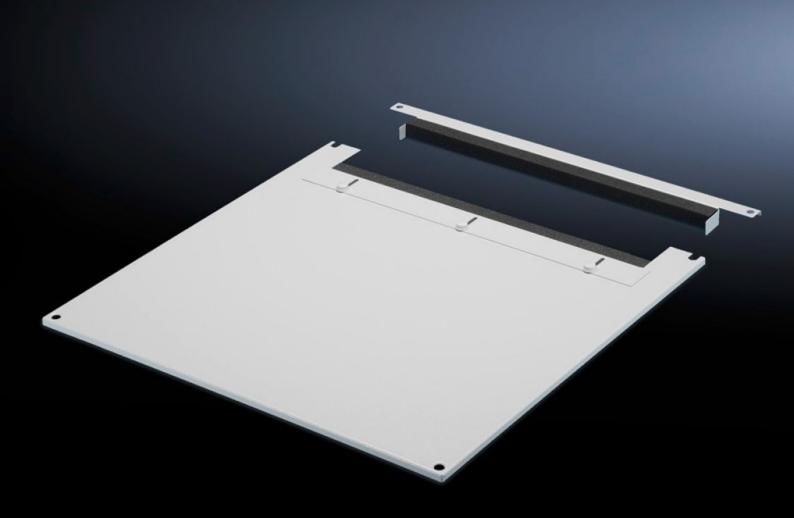

# TS 7826.685 - Roof plate for cable entry, two-piece for VX, VX IT, TS, TS IT

The two-piece design allows easy retro-fitting, by simply removing the front part of the plate for retrospective cable entry.

#### Features

| Model No.             | TS 7826.685                                                                                                                                                                                                                                                                                                                                                              |
|-----------------------|--------------------------------------------------------------------------------------------------------------------------------------------------------------------------------------------------------------------------------------------------------------------------------------------------------------------------------------------------------------------------|
| Product description   | In exchange for the standard roof. Equipped with a sliding angular<br>bracket in the rear section. Rubber cable clamp strip on both sides<br>for attaching cable bundles and bunched cables. Due to the<br>symmetrical design of the frame, side cable entry can also be<br>achieved by rotating the roof plate. The two-piece design allows<br>convenient retrofitting. |
| Material              | Sheet steel                                                                                                                                                                                                                                                                                                                                                              |
| Colour                | RAL 7035                                                                                                                                                                                                                                                                                                                                                                 |
| To fit                | Width: 600 mm<br>Depth: 800 mm                                                                                                                                                                                                                                                                                                                                           |
| Packs of              | 1 pc(s).                                                                                                                                                                                                                                                                                                                                                                 |
| Net weight            | 6.745                                                                                                                                                                                                                                                                                                                                                                    |
| Gross weight          | 7.1                                                                                                                                                                                                                                                                                                                                                                      |
| Customs tariff number | 73269098                                                                                                                                                                                                                                                                                                                                                                 |
| EAN                   | 4028177345331                                                                                                                                                                                                                                                                                                                                                            |
| E-Number Sweden       | E7239738                                                                                                                                                                                                                                                                                                                                                                 |
| ETIM 9                | EC000744                                                                                                                                                                                                                                                                                                                                                                 |
|                       |                                                                                                                                                                                                                                                                                                                                                                          |