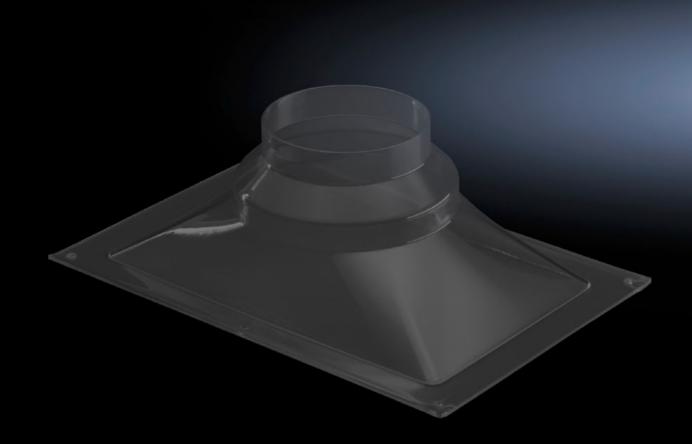

## DK 7826.750 - Vent cover for VX, VX IT

For connecting sealed racks to a ventilation system. The stepped connection is suitable for standard pipe diameters 150 mm and 200 mm, thereby ensuring effective cooling due to targeted air exchange inside the rack.

### **Features**

| Model No.             | DK 7826.750                                                                                                                                                                                                                                            |
|-----------------------|--------------------------------------------------------------------------------------------------------------------------------------------------------------------------------------------------------------------------------------------------------|
| Product description   | The ideal addition for incorporating sealed racks into an existing central climate control system. The stepped connection is suitable for standard pipe diameters, thereby ensuring effective cooling thanks to targeted air exchange inside the rack. |
| Material              | PET-G                                                                                                                                                                                                                                                  |
| Colour                | Transparant                                                                                                                                                                                                                                            |
| Supply includes       | Assembly parts                                                                                                                                                                                                                                         |
| Ø Hose connection     | 150 mm<br>200 mm                                                                                                                                                                                                                                       |
| Note                  | Required cut-out in the roof plate (W x D): 380 x 230 mm                                                                                                                                                                                               |
| Dimensions            | Width: 450 mm<br>Height: 144 mm<br>Depth: 300 mm                                                                                                                                                                                                       |
| Packs of              | 1 pc(s).                                                                                                                                                                                                                                               |
| Net weight            | 0.959                                                                                                                                                                                                                                                  |
| Gross weight          | 0.96                                                                                                                                                                                                                                                   |
| Customs tariff number | 39269097                                                                                                                                                                                                                                               |