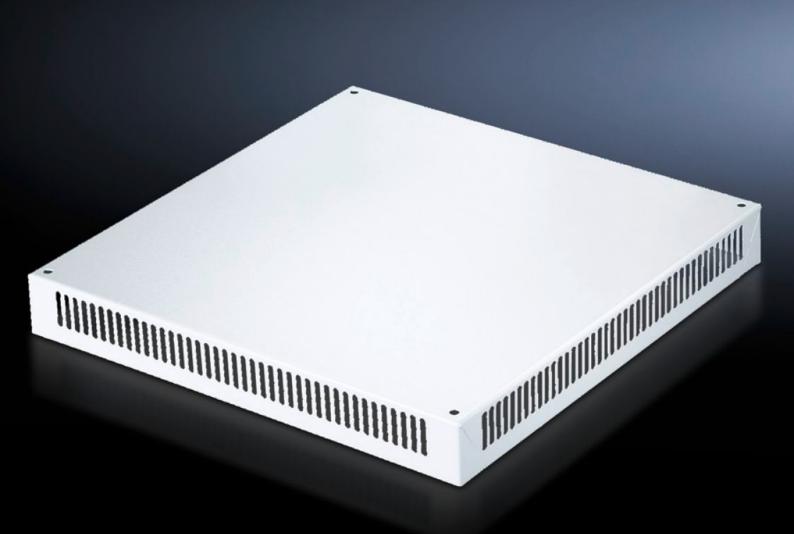

## DK 7826.760 - Roof plate, vented for TS, TS IT

In exchange for the standard roof, with and without cable entry.

#### **Features**

| Model No.             | DK 7826.760                                                                                                                                                                        |
|-----------------------|------------------------------------------------------------------------------------------------------------------------------------------------------------------------------------|
| Design                | One-piece without cable entry                                                                                                                                                      |
| Product description   | In exchange for the standard roof. 72 mm high roof plate, all-round vent slots, clamp strip for cable entry. The two-piece design with cable entry allows convenient retrofitting. |
| Material              | Sheet steel                                                                                                                                                                        |
| Colour                | RAL 7035                                                                                                                                                                           |
| Note on Model No.     | Extended delivery times.                                                                                                                                                           |
| To fit                | Enclosure type: TS<br>TS IT<br>Width: 600 mm<br>Depth: 1,000 mm                                                                                                                    |
| Packs of              | 1 pc(s).                                                                                                                                                                           |
| Net weight            | 8.265                                                                                                                                                                              |
| Gross weight          | 8.7                                                                                                                                                                                |
| Customs tariff number | 73269098                                                                                                                                                                           |
| EAN                   | 4028177345614                                                                                                                                                                      |
| ETIM 9                | EC000744                                                                                                                                                                           |
| ECLASS 8.0            | 27182405                                                                                                                                                                           |
|                       |                                                                                                                                                                                    |