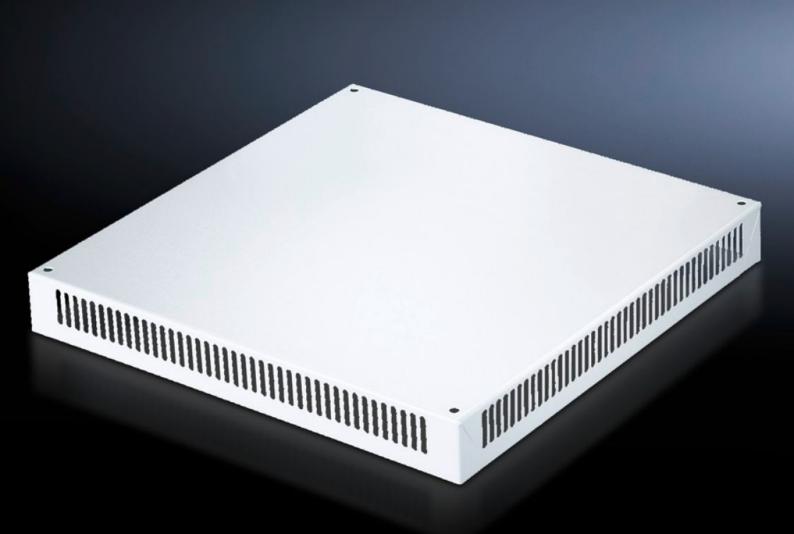

## DK 7826.768 - Roof plate, vented for TS, TS IT

In exchange for the standard roof, with and without cable entry.

#### **Features**

| Model No.             | DK 7826.768                                                                                                                                                                        |
|-----------------------|------------------------------------------------------------------------------------------------------------------------------------------------------------------------------------|
| Design                | One-piece without cable entry                                                                                                                                                      |
| Product description   | In exchange for the standard roof. 72 mm high roof plate, all-round vent slots, clamp strip for cable entry. The two-piece design with cable entry allows convenient retrofitting. |
| Material              | Sheet steel                                                                                                                                                                        |
| Colour                | RAL 7035                                                                                                                                                                           |
| To fit                | Enclosure type: TS TS IT Width: 600 mm Depth: 800 mm                                                                                                                               |
| Packs of              | 1 pc(s).                                                                                                                                                                           |
| Net weight            | 7.002                                                                                                                                                                              |
| Gross weight          | 7.37                                                                                                                                                                               |
| Customs tariff number | 73269098                                                                                                                                                                           |
| EAN                   | 4028177345591                                                                                                                                                                      |
| ETIM 9                | EC000744                                                                                                                                                                           |
| ECLASS 8.0            | 27182405                                                                                                                                                                           |
|                       |                                                                                                                                                                                    |