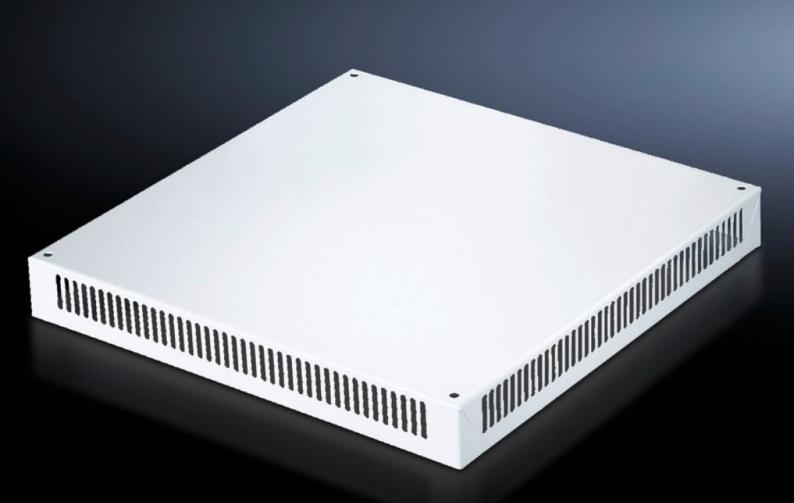

# DK 7826.786 - Roof plate, vented for TS, TS IT

In exchange for the standard roof, with and without cable entry.

#### Features

| Model No.             | DK 7826.786                                                                                                                                                                        |
|-----------------------|------------------------------------------------------------------------------------------------------------------------------------------------------------------------------------|
| Design                | One-piece without cable entry                                                                                                                                                      |
| Product description   | In exchange for the standard roof. 72 mm high roof plate, all-round vent slots, clamp strip for cable entry. The two-piece design with cable entry allows convenient retrofitting. |
| Material              | Sheet steel                                                                                                                                                                        |
| Colour                | RAL 7035                                                                                                                                                                           |
| To fit                | Enclosure type: TS<br>TS IT<br>Width: 800mm<br>Depth: 600mm                                                                                                                        |
| Packs of              | 1 pc(s).                                                                                                                                                                           |
| Net weight            | 6.904                                                                                                                                                                              |
| Gross weight          | 7.267                                                                                                                                                                              |
| Customs tariff number | 73269098                                                                                                                                                                           |
| EAN                   | 4028177345621                                                                                                                                                                      |
| ETIM 9                | EC000744                                                                                                                                                                           |
| ECLASS 8.0            | 27182405                                                                                                                                                                           |
|                       |                                                                                                                                                                                    |