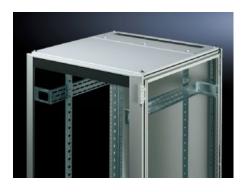

# TS 7826.805 - Roof plate for cable entry, two-piece for VX, VX IT, TS, TS IT

The two-piece design allows easy retro-fitting, by simply removing the front part of the plate for retrospective cable entry.

### Features

| Model No.             | TS 7826.805                                                                                                                                                                                                                                                                                                                                                              |
|-----------------------|--------------------------------------------------------------------------------------------------------------------------------------------------------------------------------------------------------------------------------------------------------------------------------------------------------------------------------------------------------------------------|
| Product description   | In exchange for the standard roof. Equipped with a sliding angular<br>bracket in the rear section. Rubber cable clamp strip on both sides<br>for attaching cable bundles and bunched cables. Due to the<br>symmetrical design of the frame, side cable entry can also be<br>achieved by rotating the roof plate. The two-piece design allows<br>convenient retrofitting. |
| Material              | Sheet steel                                                                                                                                                                                                                                                                                                                                                              |
| Colour                | RAL 7035                                                                                                                                                                                                                                                                                                                                                                 |
| To fit                | Width: 800 mm<br>Depth: 1,000 mm                                                                                                                                                                                                                                                                                                                                         |
| Packs of              | 1 pc(s).                                                                                                                                                                                                                                                                                                                                                                 |
| Net weight            | 11.11                                                                                                                                                                                                                                                                                                                                                                    |
| Gross weight          | 11.695                                                                                                                                                                                                                                                                                                                                                                   |
| Customs tariff number | 94039910                                                                                                                                                                                                                                                                                                                                                                 |
| EAN                   | 4028177345386                                                                                                                                                                                                                                                                                                                                                            |
| E-Number Sweden       | E7239744                                                                                                                                                                                                                                                                                                                                                                 |
| ETIM 9                | EC000744                                                                                                                                                                                                                                                                                                                                                                 |
|                       |                                                                                                                                                                                                                                                                                                                                                                          |