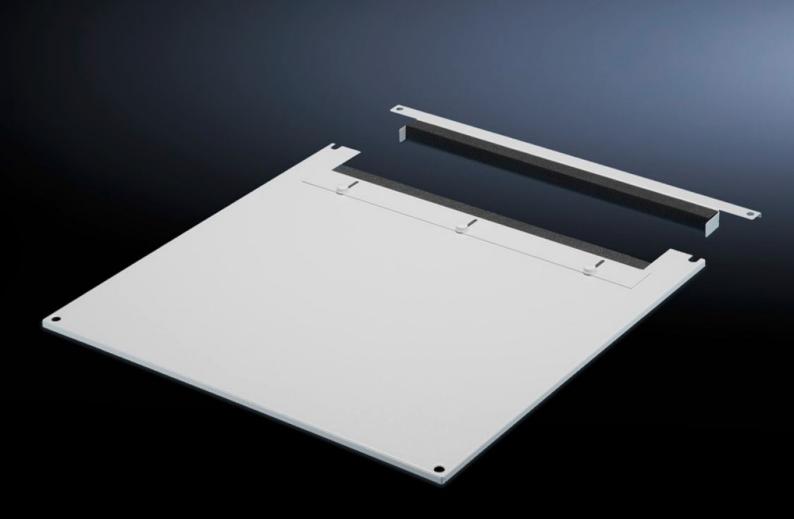

# TS 7826.805 - Roof plate for cable entry, two-piece for VX, VX IT, TS, TS IT

The two-piece design allows easy retro-fitting, by simply removing the front part of the plate for retrospective cable entry.

### Features

| Model No.             | TS 7826.805                                                                                                                                                                                                                                                                                                                                                              |
|-----------------------|--------------------------------------------------------------------------------------------------------------------------------------------------------------------------------------------------------------------------------------------------------------------------------------------------------------------------------------------------------------------------|
| Product description   | In exchange for the standard roof. Equipped with a sliding angular<br>bracket in the rear section. Rubber cable clamp strip on both sides<br>for attaching cable bundles and bunched cables. Due to the<br>symmetrical design of the frame, side cable entry can also be<br>achieved by rotating the roof plate. The two-piece design allows<br>convenient retrofitting. |
| Material              | Sheet steel                                                                                                                                                                                                                                                                                                                                                              |
| Colour                | RAL 7035                                                                                                                                                                                                                                                                                                                                                                 |
| To fit                | Width: 800 mm<br>Depth: 1,000 mm                                                                                                                                                                                                                                                                                                                                         |
| Packs of              | 1 pc(s).                                                                                                                                                                                                                                                                                                                                                                 |
| Net weight            | 11.11                                                                                                                                                                                                                                                                                                                                                                    |
| Gross weight          | 11.695                                                                                                                                                                                                                                                                                                                                                                   |
| Customs tariff number | 94039910                                                                                                                                                                                                                                                                                                                                                                 |
| EAN                   | 4028177345386                                                                                                                                                                                                                                                                                                                                                            |
| E-Number Sweden       | E7239744                                                                                                                                                                                                                                                                                                                                                                 |
| ETIM 9                | EC000744                                                                                                                                                                                                                                                                                                                                                                 |
|                       |                                                                                                                                                                                                                                                                                                                                                                          |