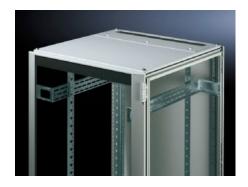

## TS 7826.825 - Roof plate for cable entry, two-piece for VX, VX IT, TS, TS IT

The two-piece design allows easy retro-fitting, by simply removing the front part of the plate for retrospective cable entry.

## **Features**

| Model No.             | TS 7826.825                                                                                                                                                                                                                                                                                                                                               |
|-----------------------|-----------------------------------------------------------------------------------------------------------------------------------------------------------------------------------------------------------------------------------------------------------------------------------------------------------------------------------------------------------|
| Product description   | In exchange for the standard roof. Equipped with a sliding angular bracket in the rear section. Rubber cable clamp strip on both sides for attaching cable bundles and bunched cables. Due to the symmetrical design of the frame, side cable entry can also be achieved by rotating the roof plate. The two-piece design allows convenient retrofitting. |
| Material              | Sheet steel                                                                                                                                                                                                                                                                                                                                               |
| Colour                | RAL 7035                                                                                                                                                                                                                                                                                                                                                  |
| To fit                | Width: 800 mm<br>Depth: 1,200 mm                                                                                                                                                                                                                                                                                                                          |
| Packs of              | 1 pc(s).                                                                                                                                                                                                                                                                                                                                                  |
| Net weight            | 13.197                                                                                                                                                                                                                                                                                                                                                    |
| Gross weight          | 13.892                                                                                                                                                                                                                                                                                                                                                    |
| Customs tariff number | 94039910                                                                                                                                                                                                                                                                                                                                                  |
| EAN                   | 4028177517813                                                                                                                                                                                                                                                                                                                                             |
| ETIM 9                | EC000744                                                                                                                                                                                                                                                                                                                                                  |
| ECLASS 8.0            | 27182405                                                                                                                                                                                                                                                                                                                                                  |