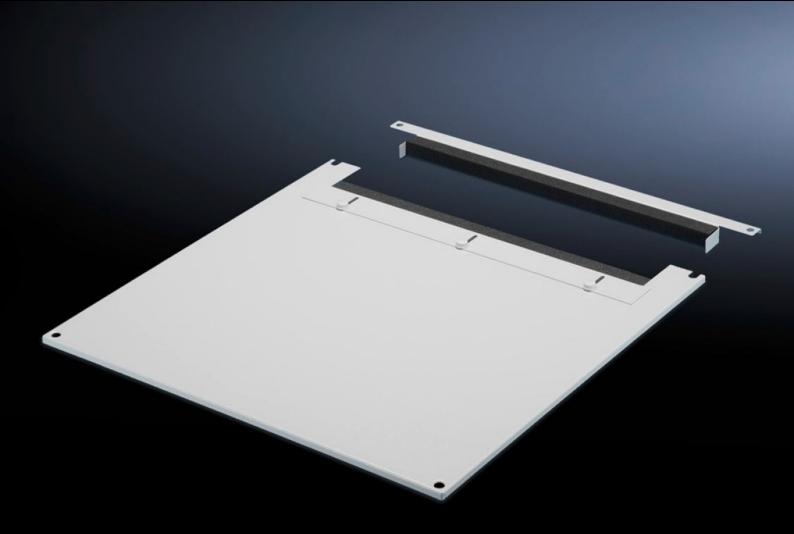

## TS 7826.825 - Roof plate for cable entry, two-piece for VX, VX IT, TS, TS IT

The two-piece design allows easy retro-fitting, by simply removing the front part of the plate for retrospective cable entry.

## **Features**

| Model No.             | TS 7826.825                                                                                                                                                                                                                                                                                                                                               |
|-----------------------|-----------------------------------------------------------------------------------------------------------------------------------------------------------------------------------------------------------------------------------------------------------------------------------------------------------------------------------------------------------|
| Product description   | In exchange for the standard roof. Equipped with a sliding angular bracket in the rear section. Rubber cable clamp strip on both sides for attaching cable bundles and bunched cables. Due to the symmetrical design of the frame, side cable entry can also be achieved by rotating the roof plate. The two-piece design allows convenient retrofitting. |
| Material              | Sheet steel                                                                                                                                                                                                                                                                                                                                               |
| Colour                | RAL 7035                                                                                                                                                                                                                                                                                                                                                  |
| To fit                | Width: 800 mm<br>Depth: 1,200 mm                                                                                                                                                                                                                                                                                                                          |
| Packs of              | 1 pc(s).                                                                                                                                                                                                                                                                                                                                                  |
| Net weight            | 13.197                                                                                                                                                                                                                                                                                                                                                    |
| Gross weight          | 13.892                                                                                                                                                                                                                                                                                                                                                    |
| Customs tariff number | 94039910                                                                                                                                                                                                                                                                                                                                                  |
| EAN                   | 4028177517813                                                                                                                                                                                                                                                                                                                                             |
| ETIM 9                | EC000744                                                                                                                                                                                                                                                                                                                                                  |
| ECLASS 8.0            | 27182405                                                                                                                                                                                                                                                                                                                                                  |