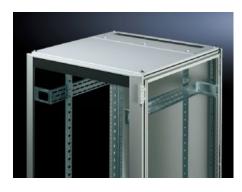

# TS 7826.865 - Roof plate for cable entry, two-piece for VX, VX IT, TS, TS IT

The two-piece design allows easy retro-fitting, by simply removing the front part of the plate for retrospective cable entry.

#### Features

| Model No.             | TS 7826.865                                                                                                                                                                                                                                                                                                                                                              |
|-----------------------|--------------------------------------------------------------------------------------------------------------------------------------------------------------------------------------------------------------------------------------------------------------------------------------------------------------------------------------------------------------------------|
| Product description   | In exchange for the standard roof. Equipped with a sliding angular<br>bracket in the rear section. Rubber cable clamp strip on both sides<br>for attaching cable bundles and bunched cables. Due to the<br>symmetrical design of the frame, side cable entry can also be<br>achieved by rotating the roof plate. The two-piece design allows<br>convenient retrofitting. |
| Material              | Sheet steel                                                                                                                                                                                                                                                                                                                                                              |
| Colour                | RAL 7035                                                                                                                                                                                                                                                                                                                                                                 |
| To fit                | Width: 800 mm<br>Depth: 600 mm                                                                                                                                                                                                                                                                                                                                           |
| Packs of              | 1 pc(s).                                                                                                                                                                                                                                                                                                                                                                 |
| Net weight            | 6.711                                                                                                                                                                                                                                                                                                                                                                    |
| Gross weight          | 7.064                                                                                                                                                                                                                                                                                                                                                                    |
| Customs tariff number | 94039910                                                                                                                                                                                                                                                                                                                                                                 |
| EAN                   | 4028177390256                                                                                                                                                                                                                                                                                                                                                            |
| E-Number Sweden       | E7239741                                                                                                                                                                                                                                                                                                                                                                 |
| ETIM 9                | EC000744                                                                                                                                                                                                                                                                                                                                                                 |
|                       |                                                                                                                                                                                                                                                                                                                                                                          |