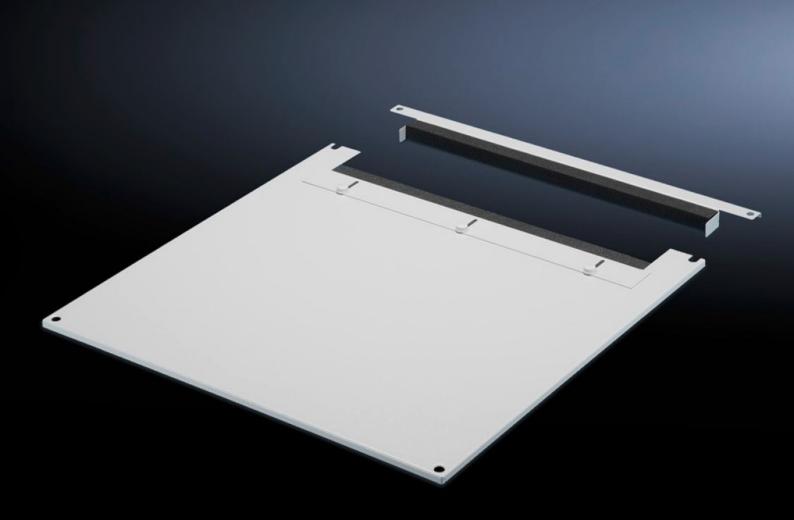

# TS 7826.865 - Roof plate for cable entry, two-piece for VX, VX IT, TS, TS IT

The two-piece design allows easy retro-fitting, by simply removing the front part of the plate for retrospective cable entry.

#### Features

| Model No.             | TS 7826.865                                                                                                                                                                                                                                                                                                                                                              |
|-----------------------|--------------------------------------------------------------------------------------------------------------------------------------------------------------------------------------------------------------------------------------------------------------------------------------------------------------------------------------------------------------------------|
| Product description   | In exchange for the standard roof. Equipped with a sliding angular<br>bracket in the rear section. Rubber cable clamp strip on both sides<br>for attaching cable bundles and bunched cables. Due to the<br>symmetrical design of the frame, side cable entry can also be<br>achieved by rotating the roof plate. The two-piece design allows<br>convenient retrofitting. |
| Material              | Sheet steel                                                                                                                                                                                                                                                                                                                                                              |
| Colour                | RAL 7035                                                                                                                                                                                                                                                                                                                                                                 |
| To fit                | Width: 800 mm<br>Depth: 600 mm                                                                                                                                                                                                                                                                                                                                           |
| Packs of              | 1 pc(s).                                                                                                                                                                                                                                                                                                                                                                 |
| Net weight            | 6.711                                                                                                                                                                                                                                                                                                                                                                    |
| Gross weight          | 7.064                                                                                                                                                                                                                                                                                                                                                                    |
| Customs tariff number | 94039910                                                                                                                                                                                                                                                                                                                                                                 |
| EAN                   | 4028177390256                                                                                                                                                                                                                                                                                                                                                            |
| E-Number Sweden       | E7239741                                                                                                                                                                                                                                                                                                                                                                 |
| ETIM 9                | EC000744                                                                                                                                                                                                                                                                                                                                                                 |
|                       |                                                                                                                                                                                                                                                                                                                                                                          |