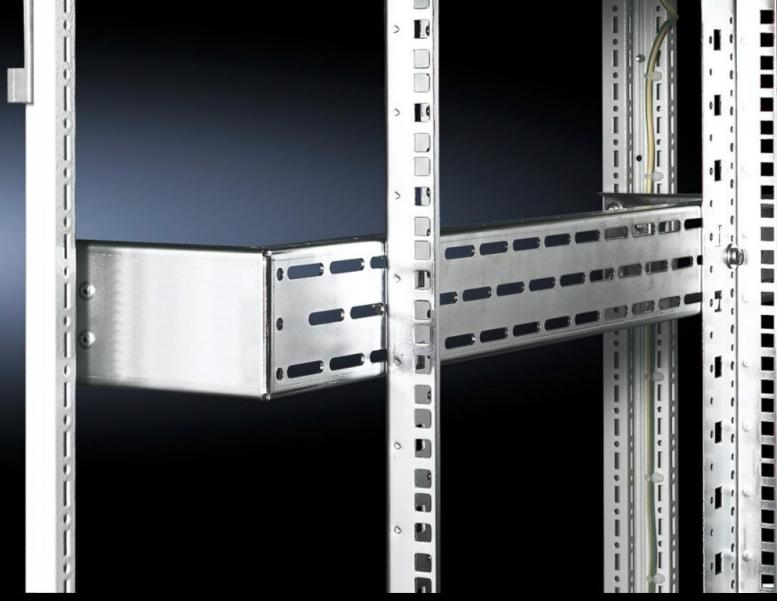

# DK 7827.024 - Depth stays as installation kit for mounting angles, 482.6 mm (19"), mounting dimensions 23" and 24"

For mounting angles, 482.6 mm (19"), when using depth stays in 800 mm wide enclosures, attachment spacings of 23" and 24" are achieved, either cranked or L-shaped mounting angles may be used.

#### **Features**

| Model No.             | DK 7827.024                                                                                                                                                                                                        |
|-----------------------|--------------------------------------------------------------------------------------------------------------------------------------------------------------------------------------------------------------------|
| Design                | Mounting dimension 24"                                                                                                                                                                                             |
| Product description   | Installation in 800 mm wide enclosures: When using depth stays in 800 mm wide enclosures, attachment spacings of 23" and 24" are achieved. Either cranked or L-shaped, 482.6 mm (19") mounting angles may be used. |
| Material              | Sheet steel                                                                                                                                                                                                        |
| Surface finish        | Zinc-plated                                                                                                                                                                                                        |
| Supply includes       | Assembly parts                                                                                                                                                                                                     |
| To fit                | Width: 800 mm<br>Depth: 1,000 mm                                                                                                                                                                                   |
| Note on Model No.     | Extended delivery times.                                                                                                                                                                                           |
| Packs of              | 4 pc(s).                                                                                                                                                                                                           |
| Customs tariff number | 73269098                                                                                                                                                                                                           |
| EAN                   | 4028177243705                                                                                                                                                                                                      |
| ECLASS 8.0            | 27189261                                                                                                                                                                                                           |