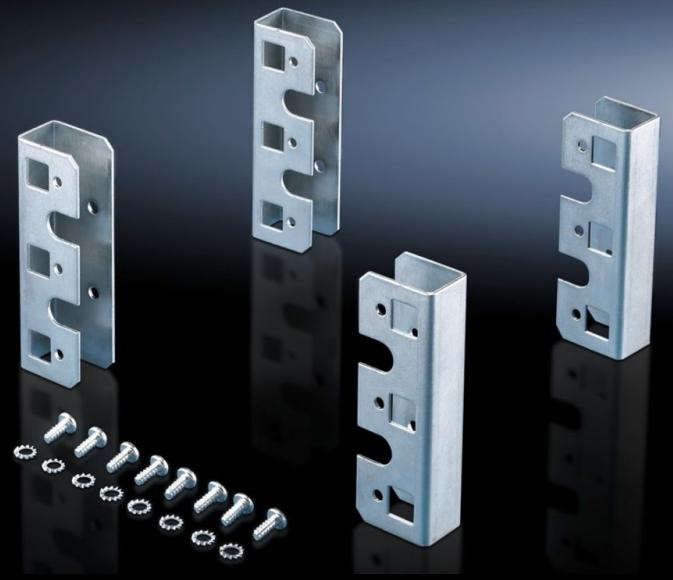

## DK 7827.300 - Adaptor for L-shaped mounting angles for TS

For TS network enclosures, for mounting component shelves and slide rails on L-shaped mounting angles.

#### **Features**

| Model No.             | DK 7827.300                                                                 |
|-----------------------|-----------------------------------------------------------------------------|
| Product description   | For mounting component shelves and slide rails on L-shaped mounting angles. |
| Material              | Sheet steel                                                                 |
| Supply includes       | Assembly parts                                                              |
| Packs of              | 4 pc(s).                                                                    |
| Net weight            | 0.652                                                                       |
| Gross weight          | 0.755                                                                       |
| Customs tariff number | 73269098                                                                    |
| EAN                   | 4028177235007                                                               |
| ETIM 9                | EC002625                                                                    |
| ECLASS 8.0            | 27189234                                                                    |
|                       |                                                                             |