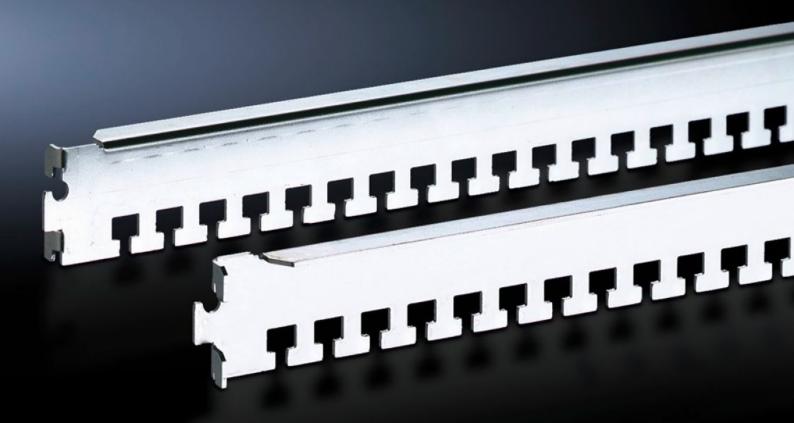

# DK 7828.062 - Cable clamp rail for TS, TS IT

The cables may be attached to the cable clamp rails with cable ties or nylon tapes, the cable clamp rails are simply located onto the frame section and may additionally be secured with a screw.

#### Features

| DK 7828.062                                                                                                                                                                                                                                                                                       |
|---------------------------------------------------------------------------------------------------------------------------------------------------------------------------------------------------------------------------------------------------------------------------------------------------|
|                                                                                                                                                                                                                                                                                                   |
| for the outer attachment level                                                                                                                                                                                                                                                                    |
| For cable routing on the enclosure frame. The cables may be<br>attached to the cable clamp rails with cable ties or nylon loops. The<br>cable clamp rails are easily located onto the frame section of the<br>enclosure frame or mounting frame, and may additionally be<br>secured with a screw. |
| On the TS frame<br>between the mounting angles of the TS IT in the enclosure depth                                                                                                                                                                                                                |
| Sheet steel                                                                                                                                                                                                                                                                                       |
| Zinc-plated                                                                                                                                                                                                                                                                                       |
| Assembly parts                                                                                                                                                                                                                                                                                    |
| Enclosure type: TS<br>TS IT<br>Width: 600 mm<br>Depth: 600 mm                                                                                                                                                                                                                                     |
| 600 mm                                                                                                                                                                                                                                                                                            |
| 4 pc(s).                                                                                                                                                                                                                                                                                          |
| 0.952                                                                                                                                                                                                                                                                                             |
| 1.038                                                                                                                                                                                                                                                                                             |
| 73269098                                                                                                                                                                                                                                                                                          |
| 4028177235076                                                                                                                                                                                                                                                                                     |
| EC000322                                                                                                                                                                                                                                                                                          |
| 27400604                                                                                                                                                                                                                                                                                          |
|                                                                                                                                                                                                                                                                                                   |