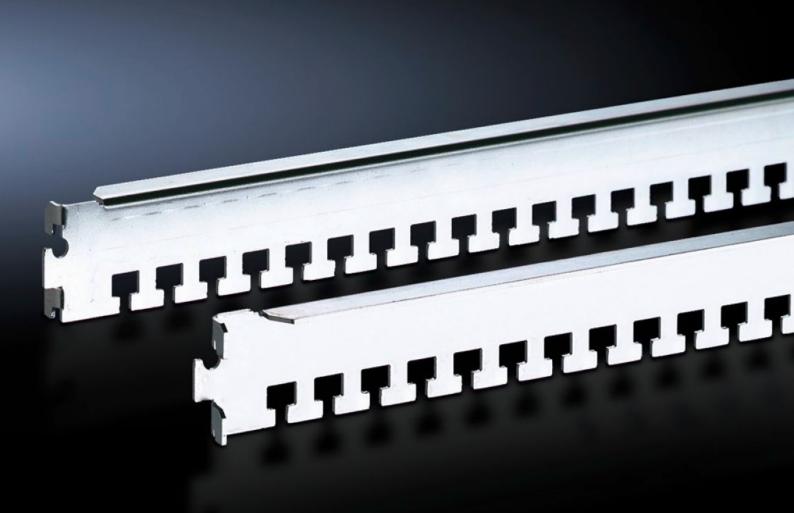

## DK 7828.081 - Cable clamp rail for TS, TS IT

The cables may be attached to the cable clamp rails with cable ties or nylon tapes, the cable clamp rails are simply located onto the frame section and may additionally be secured with a screw.

#### **Features**

| Model No.             | DK 7828.081                                                                                                                                                                                                                                                                           |
|-----------------------|---------------------------------------------------------------------------------------------------------------------------------------------------------------------------------------------------------------------------------------------------------------------------------------|
| Design                | for the inner attachment level                                                                                                                                                                                                                                                        |
| Product description   | For cable routing on the enclosure frame. The cables may be attached to the cable clamp rails with cable ties or nylon loops. The cable clamp rails are easily located onto the frame section of the enclosure frame or mounting frame, and may additionally be secured with a screw. |
| Applications          | On the TS frame between the mounting angles of the TS IT in the enclosure depth                                                                                                                                                                                                       |
| Material              | Sheet steel                                                                                                                                                                                                                                                                           |
| Surface finish        | Zinc-plated                                                                                                                                                                                                                                                                           |
| Supply includes       | Assembly parts                                                                                                                                                                                                                                                                        |
| To fit                | Enclosure type: TS TS IT Width: 800 mm Depth: 800 mm                                                                                                                                                                                                                                  |
| Packs of              | 4 pc(s).                                                                                                                                                                                                                                                                              |
| Net weight            | 1.36                                                                                                                                                                                                                                                                                  |
| Gross weight          | 1.5                                                                                                                                                                                                                                                                                   |
| Customs tariff number | 73269098                                                                                                                                                                                                                                                                              |
| EAN                   | 4028177235090                                                                                                                                                                                                                                                                         |
| ETIM 9                | EC000322                                                                                                                                                                                                                                                                              |
| ECLASS 8.0            | 27400604                                                                                                                                                                                                                                                                              |