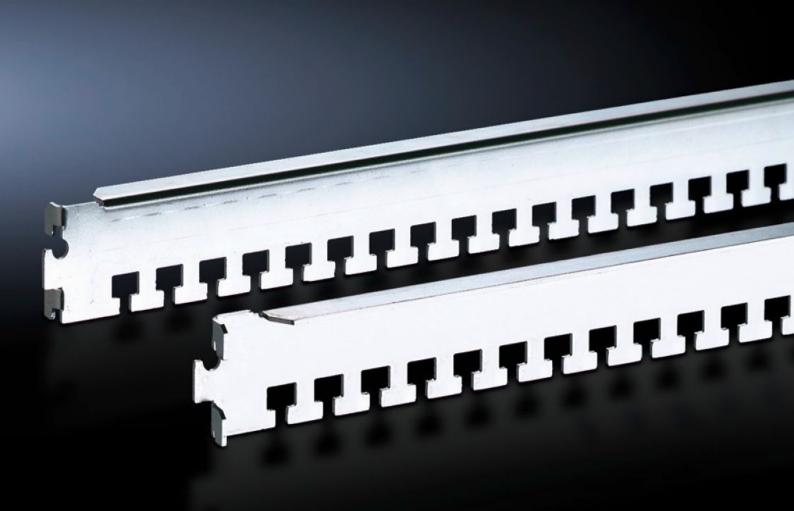

# DK 7828.102 - Cable clamp rail for TS, TS IT

The cables may be attached to the cable clamp rails with cable ties or nylon tapes, the cable clamp rails are simply located onto the frame section and may additionally be secured with a screw.

#### **Features**

| Model No.             | DK 7828.102                                                                                                                                                                                                                                                                           |
|-----------------------|---------------------------------------------------------------------------------------------------------------------------------------------------------------------------------------------------------------------------------------------------------------------------------------|
| Design                | for the outer attachment level                                                                                                                                                                                                                                                        |
| Product description   | For cable routing on the enclosure frame. The cables may be attached to the cable clamp rails with cable ties or nylon loops. The cable clamp rails are easily located onto the frame section of the enclosure frame or mounting frame, and may additionally be secured with a screw. |
| Applications          | On the TS frame between the mounting angles of the TS IT in the enclosure depth                                                                                                                                                                                                       |
| Material              | Sheet steel                                                                                                                                                                                                                                                                           |
| Surface finish        | Zinc-plated                                                                                                                                                                                                                                                                           |
| Supply includes       | Assembly parts                                                                                                                                                                                                                                                                        |
| To fit                | Enclosure type: TS TS IT Width: 1,000 mm Depth: 1,000 mm                                                                                                                                                                                                                              |
| Packs of              | 4 pc(s).                                                                                                                                                                                                                                                                              |
| Net weight            | 1.6                                                                                                                                                                                                                                                                                   |
| Gross weight          | 1.8                                                                                                                                                                                                                                                                                   |
| Customs tariff number | 73269098                                                                                                                                                                                                                                                                              |
| EAN                   | 4028177235168                                                                                                                                                                                                                                                                         |
| ETIM 9                | EC000322                                                                                                                                                                                                                                                                              |
| ECLASS 8.0            | 27400604                                                                                                                                                                                                                                                                              |