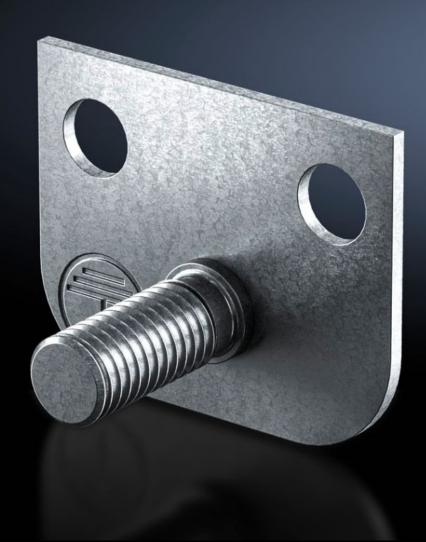

## DK 7829.200 - Central earthing point

For connecting earth straps and earthing braids to the vertical and horizontal enclosure profile.

#### **Features**

| Model No.                     | DK 7829.200                                                                                                                                                                                                                                                          |
|-------------------------------|----------------------------------------------------------------------------------------------------------------------------------------------------------------------------------------------------------------------------------------------------------------------|
| Product description           | For connecting earth straps, earthing braids to the vertical and horizontal enclosure section. The connection bracket is connected to the enclosure frame with 2 screws and is securely contacted. Earth connection is carried out via the threaded bolt M8 x 20 mm. |
| Material                      | Sheet steel                                                                                                                                                                                                                                                          |
| Surface finish                | Zinc-plated                                                                                                                                                                                                                                                          |
| Supply includes               | <ul><li>1 connection bracket</li><li>2 assembly screws</li><li>1 serrated washer</li><li>1 nut M8</li><li>1 contact washer M8</li><li>1 washer</li></ul>                                                                                                             |
| Packs of                      | 1 pc(s).                                                                                                                                                                                                                                                             |
| Net weight                    | 0.037                                                                                                                                                                                                                                                                |
| Gross weight                  | 0.038                                                                                                                                                                                                                                                                |
| PCF per pack (cradle-to-gate) | 0.1 kg CO2 eq (Cat B)                                                                                                                                                                                                                                                |
| Note on PCF category          | Category B: PCF value (cradle-to-gate) based on the product weight, approximately calculated and self-declared                                                                                                                                                       |
| Customs tariff number         | 73269098                                                                                                                                                                                                                                                             |
| EAN                           | 4028177231979                                                                                                                                                                                                                                                        |
| ETIM 9                        | EC001503                                                                                                                                                                                                                                                             |
| ECLASS 8.0                    | 27149219                                                                                                                                                                                                                                                             |
|                               |                                                                                                                                                                                                                                                                      |

#### Central earthing point

Central earthing point,
For mounting in a VX, VX IT, TS IT base frame.
Central earthing bolts (M8 x 20 mm) for the domestic earth.

Material: Sheet steel

© Rittal 2025 3