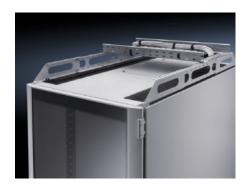

# DK 7831.472 - System supports for cable routes for VX, VX IT

Depth-variable support system facilitates the attachment of most common cable route systems, attachment to all 800 - 1200 mm deep network racks with external screw-fastening of the roof plate.

#### **Features**

| Model No.              | DK 7831.472                                                                                                                                                                                                                                                      |
|------------------------|------------------------------------------------------------------------------------------------------------------------------------------------------------------------------------------------------------------------------------------------------------------|
| Design                 | Support height 102 mm                                                                                                                                                                                                                                            |
| Product description    | The depth-variable support system may be attached to all 800 – 1200 mm deep network racks with external screw-fastening of the roof plate. The integral system punchings, for screws or captive nuts, support the attachment of most common cable route systems. |
| Material               | Sheet steel                                                                                                                                                                                                                                                      |
| Surface finish         | Powder-coated                                                                                                                                                                                                                                                    |
| Colour                 | RAL 7035                                                                                                                                                                                                                                                         |
| Load capacity (static) | 2,500 N                                                                                                                                                                                                                                                          |
| Note                   | Supports combination with fan mounting plate for VX IT In combination with punched rail, suitable for accommodating additional cable routing rails or pipelines.                                                                                                 |
| Basic material         | Sheet steel                                                                                                                                                                                                                                                      |
| Packs of               | 2 pc(s).                                                                                                                                                                                                                                                         |
| Net weight             | 3.29                                                                                                                                                                                                                                                             |