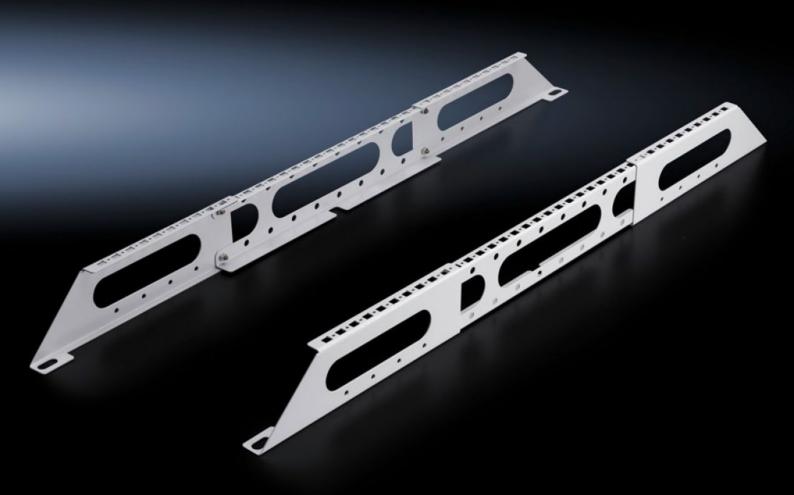

# DK 7831.472 - System supports for cable routes for VX, VX IT

Depth-variable support system facilitates the attachment of most common cable route systems, attachment to all 800 - 1200 mm deep network racks with external screw-fastening of the roof plate.

#### **Features**

| Model No.              | DK 7831.472                                                                                                                                                                                                                                                      |
|------------------------|------------------------------------------------------------------------------------------------------------------------------------------------------------------------------------------------------------------------------------------------------------------|
| Design                 | Support height 102 mm                                                                                                                                                                                                                                            |
| Product description    | The depth-variable support system may be attached to all 800 – 1200 mm deep network racks with external screw-fastening of the roof plate. The integral system punchings, for screws or captive nuts, support the attachment of most common cable route systems. |
| Material               | Sheet steel                                                                                                                                                                                                                                                      |
| Surface finish         | Powder-coated                                                                                                                                                                                                                                                    |
| Colour                 | RAL 7035                                                                                                                                                                                                                                                         |
| Load capacity (static) | 2,500 N                                                                                                                                                                                                                                                          |
| Note                   | Supports combination with fan mounting plate for VX IT In combination with punched rail, suitable for accommodating additional cable routing rails or pipelines.                                                                                                 |
| Basic material         | Sheet steel                                                                                                                                                                                                                                                      |
| Packs of               | 2 pc(s).                                                                                                                                                                                                                                                         |
| Net weight             | 3.29                                                                                                                                                                                                                                                             |