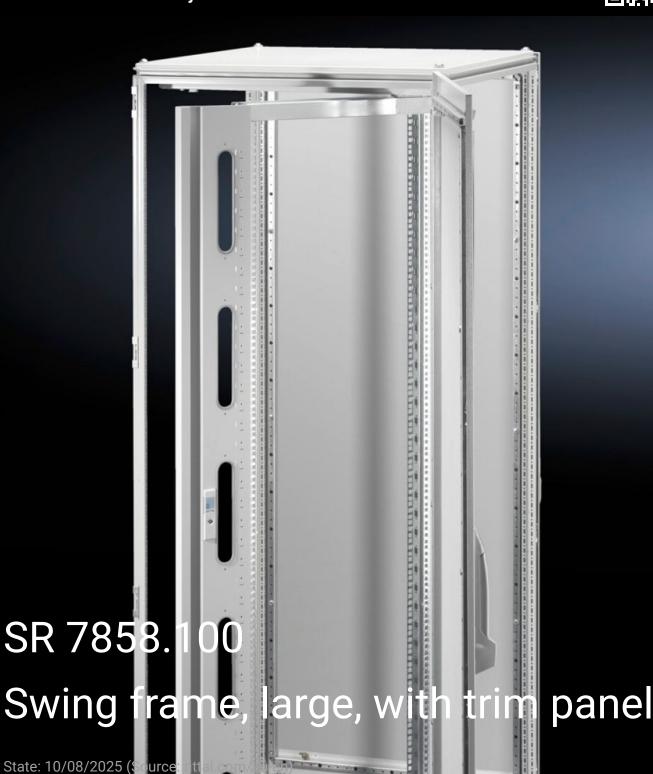

# SR 7858.100 - Swing frame, large, with trim panel for TS, VX SE 800 mm wide enclosures

For 800 mm wide enclosures, 22 - 45 U, with trim panel, for mounting 482.6 mm (19") equipment.

## **Features**

| Model No.              | SR 7858.100                                                                                                                                                                                               |
|------------------------|-----------------------------------------------------------------------------------------------------------------------------------------------------------------------------------------------------------|
| Design                 | Heavy-duty version, 482.6 mm (19") level at the side                                                                                                                                                      |
| Product description    | For mounting 482.6 mm (19″) equipment.                                                                                                                                                                    |
| Material               | Sheet steel                                                                                                                                                                                               |
| Surface finish         | Frame: Zinc-plated<br>Trim panel: Spray-finished                                                                                                                                                          |
| Colour                 | RAL 7035                                                                                                                                                                                                  |
| Supply includes        | Locking rod system with double-bit lock insert<br>Material for attaching<br>Installation kit for enclosure height 2000 mm                                                                                 |
| Opening angle          | 130°                                                                                                                                                                                                      |
| Assembly instruction   | Depending on the mounting situation, TS punched sections with mounting flanges 23 x 73 mm or 17 x 73 mm are required                                                                                      |
| Note                   | For further installation options, see "Technical details" For two-door enclosures TS, SE with a height of 1800 or 2200 mm the next-smallest swing frame must be installed, due to collision with the lock |
| Load capacity (static) | 350 kg                                                                                                                                                                                                    |
| To fit                 | Enclosure type: TS VX SE Width: = 800 mm Height: = 2,000 mm                                                                                                                                               |
| Units                  | 40 U                                                                                                                                                                                                      |
| To fit enclosure type  | TS<br>VX SE                                                                                                                                                                                               |