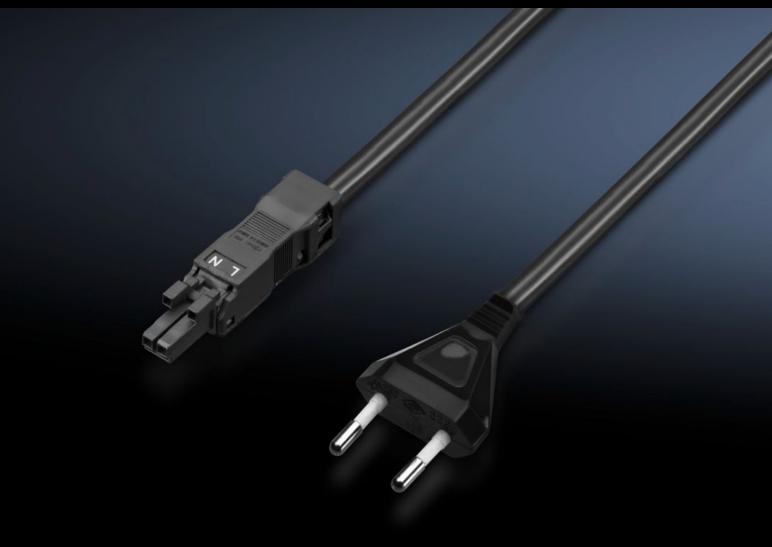

## DK 7859.010 - Connection cable for LED IT system light

Connection and extension cable with various connector/jack types.

#### **Features**

| Model No.                  | DK 7859.010                                                                                                                                              |
|----------------------------|----------------------------------------------------------------------------------------------------------------------------------------------------------|
| Design                     | Europlug EN 50075, CEE 7/16, type: H05VV-F, 2 x 0.75 mm <sup>2</sup>                                                                                     |
| Product description        | For simple, time-saving connection of the IT LED system light.                                                                                           |
| Colour                     | Black                                                                                                                                                    |
| Length of connection cable | 2,000 mm                                                                                                                                                 |
| Note                       | The plug-in connection cables should only be used with the IT LED system light. Use with other Rittal system lights or external products is inadmissible |
| Packs of                   | 1 pc(s).                                                                                                                                                 |
| Net weight                 | 0.15                                                                                                                                                     |
| Gross weight               | 0.152                                                                                                                                                    |
| Customs tariff number      | 85444290                                                                                                                                                 |
| EAN                        | 4028177815643                                                                                                                                            |
| ETIM 9                     | EC001576                                                                                                                                                 |
| ECLASS 8.0                 | 27060402                                                                                                                                                 |