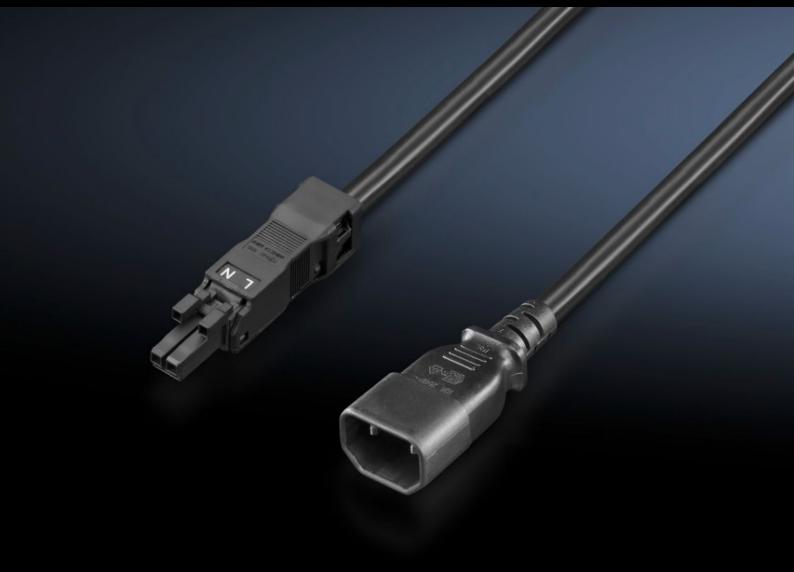

## DK 7859.020 - Connection cable for LED IT system light

Connection and extension cable with various connector/jack types.

#### **Features**

| Model No.                  | DK 7859.020                                                                                                                                               |
|----------------------------|-----------------------------------------------------------------------------------------------------------------------------------------------------------|
| Design                     | IEC 320 connector C18, IEC 60320, to fit C13, type: SJT 2 x 18 60D                                                                                        |
| Product description        | For simple, time-saving connection of the IT LED system light.                                                                                            |
| Colour                     | Black                                                                                                                                                     |
| Length of connection cable | 2,000 mm                                                                                                                                                  |
| Note                       | The plug-in connection cables should only be used with the IT LED system light.  Use with other Rittal system lights or external products is inadmissible |
| Packs of                   | 1 pc(s).                                                                                                                                                  |
| Net weight                 | 0.21                                                                                                                                                      |
| Gross weight               | 0.22                                                                                                                                                      |
| Customs tariff number      | 85444290                                                                                                                                                  |
| EAN                        | 4028177815650                                                                                                                                             |
| ETIM 9                     | EC001576                                                                                                                                                  |
| ECLASS 8.0                 | 27060402                                                                                                                                                  |