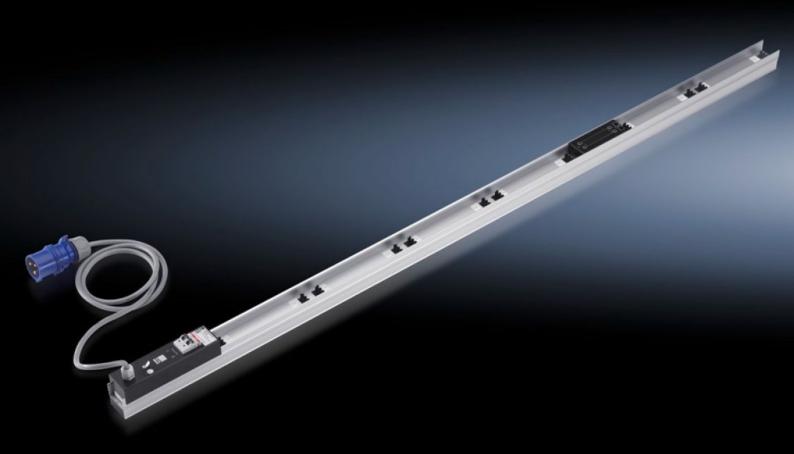

#### DK 7859.053 - PSM measurement bar for CMC III

One or two infeeds, with on or three phases, redundant after changing the plug-in module's direction of connection. With measurement option in conjunction with the CMC III system.

#### **Features**

| Model No.                              | DK 7859.053                                                                                                                                                                                                                                                                                                                                                                                                                                                                                                                                                                                                                                                                |
|----------------------------------------|----------------------------------------------------------------------------------------------------------------------------------------------------------------------------------------------------------------------------------------------------------------------------------------------------------------------------------------------------------------------------------------------------------------------------------------------------------------------------------------------------------------------------------------------------------------------------------------------------------------------------------------------------------------------------|
| Product description                    | Measurement bars for direct connection to the CMC III system. With a PSM mounting kit, the measurement bar may be vertically mounted in 2000 mm high VX IT, TS IT or TS racks. Display and monitoring of all major output parameters is supported, separated by phase and infeed. An integral display provides a local on-site display in the rack. Remote administration and network connectivity are created via the CMC III system.                                                                                                                                                                                                                                     |
| Benefits                               | Modular extendible system For 16 A and 32 A phase current Various PSM connection modules (pin patterns) PSM modules may be connected with the system operational Easy to assemble CAN bus for direct connection to CMC III system (RJ 45, 2 x socket) Extensive management and monitoring functions (via CMC III) High-MTBF and measurement accuracy of +/- 1% Energy-efficient electric design – minimal inherent power consumption High-quality aluminium housing, for flexible mounting Power supply via CMC III system (24 V DC) Max. 8 systems may be connected to one CMC III Processing Unit Max. 4 systems may be connected to one CMC III Processing Unit Compact |
| Material                               | Extruded aluminium section, anodised                                                                                                                                                                                                                                                                                                                                                                                                                                                                                                                                                                                                                                       |
| Length of connection cable             | 3 m                                                                                                                                                                                                                                                                                                                                                                                                                                                                                                                                                                                                                                                                        |
| Type of electrical connection          | CEE                                                                                                                                                                                                                                                                                                                                                                                                                                                                                                                                                                                                                                                                        |
| Number RJ45 ports for sensor units max | 2                                                                                                                                                                                                                                                                                                                                                                                                                                                                                                                                                                                                                                                                          |
| Qty.                                   | 1                                                                                                                                                                                                                                                                                                                                                                                                                                                                                                                                                                                                                                                                          |