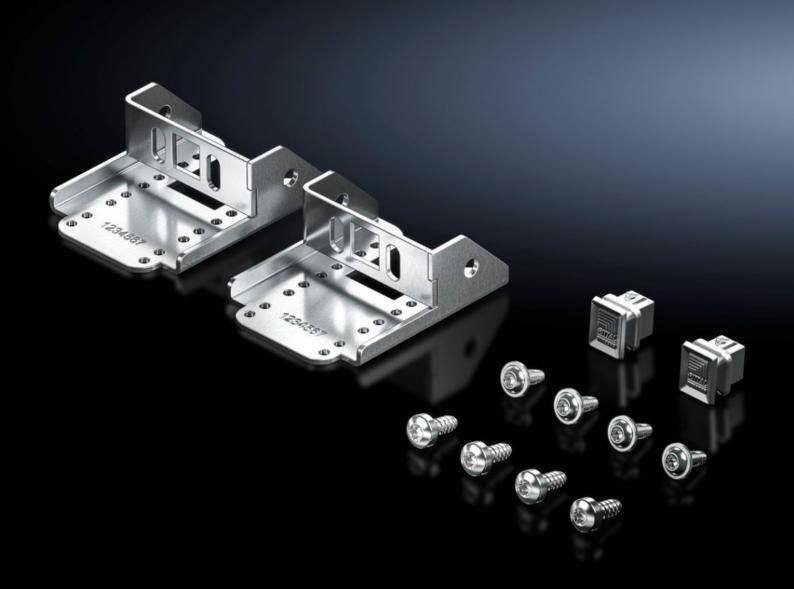

## DK 7859.060 - Mounting kit for PSM busbars

For attaching a PSM busbar in the network enclosure.

## **Features**

| Model No.                     | DK 7859.060                                                                                                   |
|-------------------------------|---------------------------------------------------------------------------------------------------------------|
| Benefits                      | In the VX IT rack, the rail may be oriented either towards the rear or towards the enclosure interior         |
| Material                      | Sheet steel, zinc-plated                                                                                      |
| Supply includes               | 2 mounting brackets<br>Assembly parts                                                                         |
| Installation options          | Plug & play on the rack frame                                                                                 |
| To fit                        | Enclosure type: VX IT                                                                                         |
| Packs of                      | 1 pc(s).                                                                                                      |
| Net weight                    | 0.276                                                                                                         |
| Gross weight                  | 0.282                                                                                                         |
| PCF per pack (cradle-to-gate) | 1.1 kg CO2 eq (Cat B)                                                                                         |
| Note on PCF category          | Category B: PCF value (cradle-to-gate) based on the product weight approximately calculated and self-declared |
| Customs tariff number         | 85369001                                                                                                      |
| EAN                           | 4028177952744                                                                                                 |
| ETIM 9                        | EC000330                                                                                                      |
| ECLASS 8.0                    | 27142604                                                                                                      |