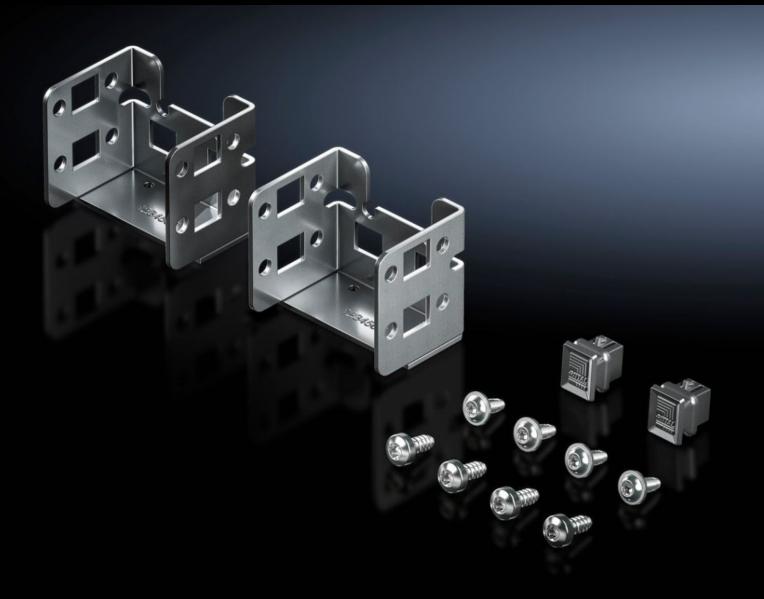

## DK 7859.065 - Mounting kit for PSM busbars

For attaching a PSM busbar in the network enclosure.

## **Features**

| Model No.                     | DK 7859.065                                                                                                    |
|-------------------------------|----------------------------------------------------------------------------------------------------------------|
| Product description           | For attaching a PSM busbar in the zero-U space of the VX IT rack.                                              |
| Benefits                      | In the VX IT rack, the rail may be oriented either towards the rear or towards the enclosure interior          |
| Material                      | Sheet steel, zinc-plated                                                                                       |
| Supply includes               | 2 mounting brackets<br>Assembly parts                                                                          |
| Installation options          | Plug & play in the zero-U space                                                                                |
| To fit                        | Enclosure type: VX IT                                                                                          |
| Packs of                      | 1 pc(s).                                                                                                       |
| Net weight                    | 0.3                                                                                                            |
| Gross weight                  | 0.306                                                                                                          |
| PCF per pack (cradle-to-gate) | 1.2 kg CO2 eq (Cat B)                                                                                          |
| Note on PCF category          | Category B: PCF value (cradle-to-gate) based on the product weight, approximately calculated and self-declared |
| Customs tariff number         | 83024900                                                                                                       |
| EAN                           | 4028177952751                                                                                                  |
| ETIM 9                        | EC000330                                                                                                       |
| ECLASS 8.0                    | 27142604                                                                                                       |
|                               |                                                                                                                |