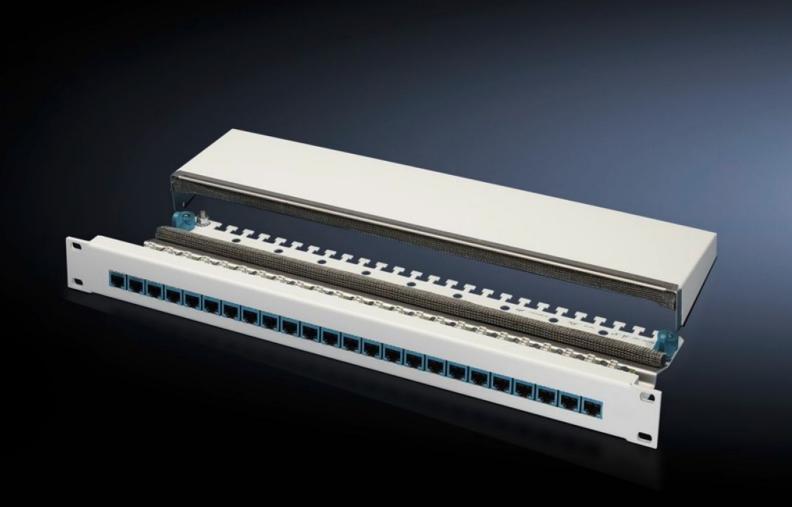

## DK 7870.830 - Data distributor LSA-plus system

24 x RJ 45 jacks, shielded, cover with quick-release fastener, with strain relief, earthing connection and 12 patch cables STP, 0.6 m, yellow.

## **Features**

| Model No.                     | DK 7870.830                                                                                                                                    |
|-------------------------------|------------------------------------------------------------------------------------------------------------------------------------------------|
| Product description           | 24 x RJ 45 jacks, shielded, cover with quick-release fastener, with strain relief, earthing connection and 12 patch cables STP, 0.6 m, yellow. |
| CAT class (Data transmission) | 6                                                                                                                                              |
| Packs of                      | 1 pc(s).                                                                                                                                       |
| Net weight                    | 2.7                                                                                                                                            |
| Gross weight                  | 2.72                                                                                                                                           |
| Customs tariff number         | 94032080                                                                                                                                       |
| EAN                           | 4028177249127                                                                                                                                  |
| ECLASS 8.0                    | 19170112                                                                                                                                       |