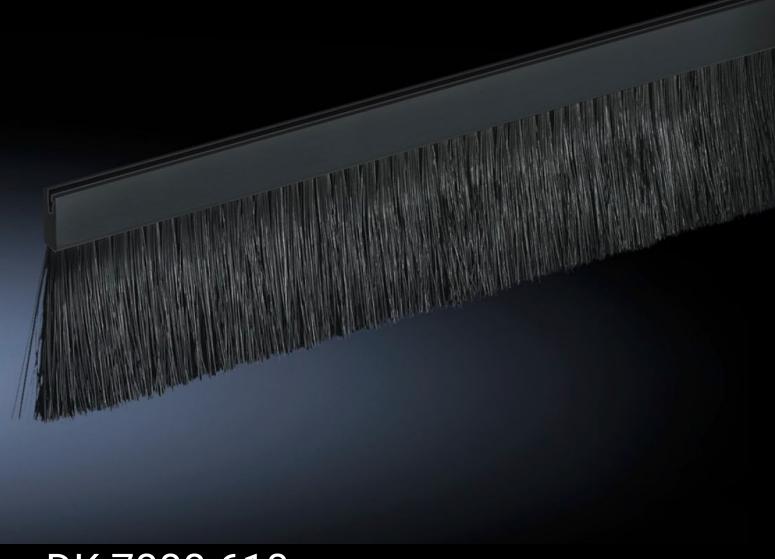

## DK 7888.610 - Brush kit for TE 8000

Cut-outs for cable routing at any given positions in the side panel, rear panel, doors, roof and gland plate may be finished off attractively by simply attaching the brush strip.

## **Features**

| Model No.             | DK 7888.610                                                                                   |
|-----------------------|-----------------------------------------------------------------------------------------------|
| Product description   | For cable entry in the roof plate.                                                            |
| Benefits              | For simple top-mounting on the cut-out edge                                                   |
| Material              | Plastic support with brushes<br>Brush strip: Plastic, UL 94-V0<br>Bristles: Plastic, UL 94-HB |
| Bristle length        | 30 mm                                                                                         |
| Length                | 390 mm                                                                                        |
| Dimensions            | Width: 19 mm<br>Length: 390 mm                                                                |
| To fit                | Enclosure type: TE 8000<br>Width: 600 mm                                                      |
| Packs of              | 2 pc(s).                                                                                      |
| Net weight            | 0.198                                                                                         |
| Gross weight          | 0.222                                                                                         |
| Customs tariff number | 96035000                                                                                      |
| EAN                   | 4028177802148                                                                                 |
| E-Number Sweden       | E7282513                                                                                      |
| ETIM 9                | EC000211                                                                                      |
| ECLASS 8.0            | 27142421                                                                                      |