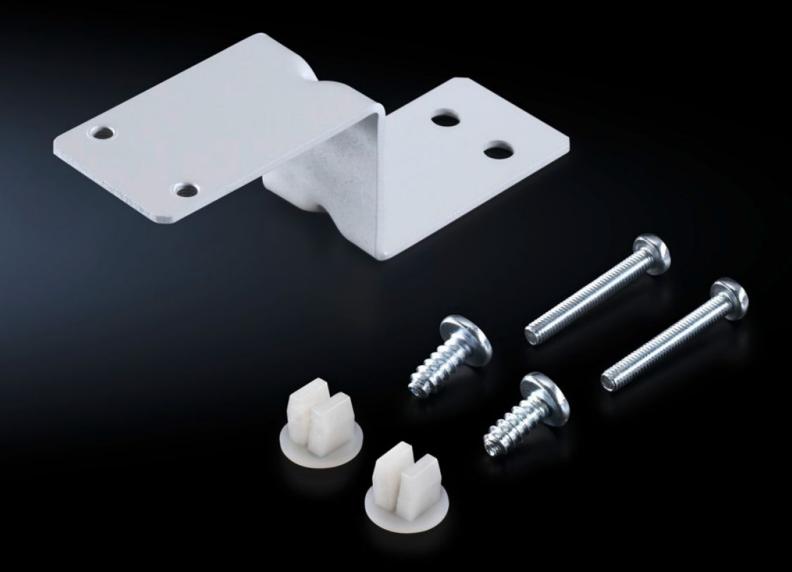

# Mounting kit for door-operated switch

State: 5/08/2025 (Source: rittal.com/au-en)

## TE 7888.615 - Mounting kit for door-operated switch for TE 8000

For attaching a door-operated switch to the roof frame of the TE 8000 network enclosure.