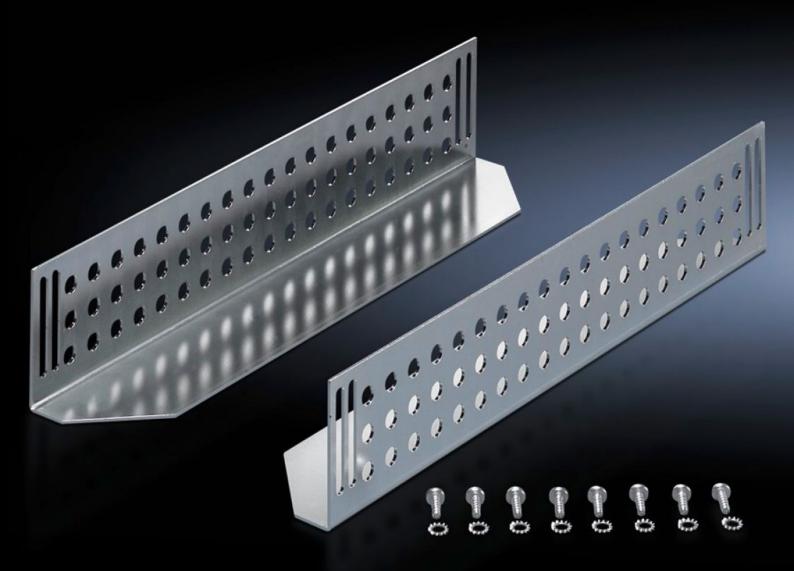

#### DK 7963.610 - Slide rail for TE

For mounting between a front and a rear pair of mounting angles, to support heavy 482.6 mm (19") components.

### **Features**

| Model No.                        | DK 7963.610                                                                                                                                     |
|----------------------------------|-------------------------------------------------------------------------------------------------------------------------------------------------|
| Product description              | For mounting between the front and rear 482.6 mm (19") mounting levels. The slide rails can be used to support heavy 482.6 mm (19") components. |
| Material                         | Sheet steel                                                                                                                                     |
| Surface finish                   | Zinc-plated                                                                                                                                     |
| Supply includes                  | Assembly parts                                                                                                                                  |
| Distance between mounting levels | 695 mm                                                                                                                                          |
| Load capacity static             | 800 N                                                                                                                                           |
| Contact surface                  | Width: 85 mm<br>Depth: 624 mm                                                                                                                   |
| To fit                           | Enclosure type: TE 8000                                                                                                                         |
| Installation dimensions          | Installation depth for components: 482.6 mm Installation width for components: 19"                                                              |
| Packs of                         | 2 pc(s).                                                                                                                                        |
| Net weight                       | 3.066                                                                                                                                           |
| Gross weight                     | 3.266                                                                                                                                           |
| Customs tariff number            | 73269098                                                                                                                                        |
| EAN                              | 4028177443969                                                                                                                                   |
| ETIM 9                           | EC002620                                                                                                                                        |
| ECLASS 8.0                       | 27189261                                                                                                                                        |
|                                  |                                                                                                                                                 |