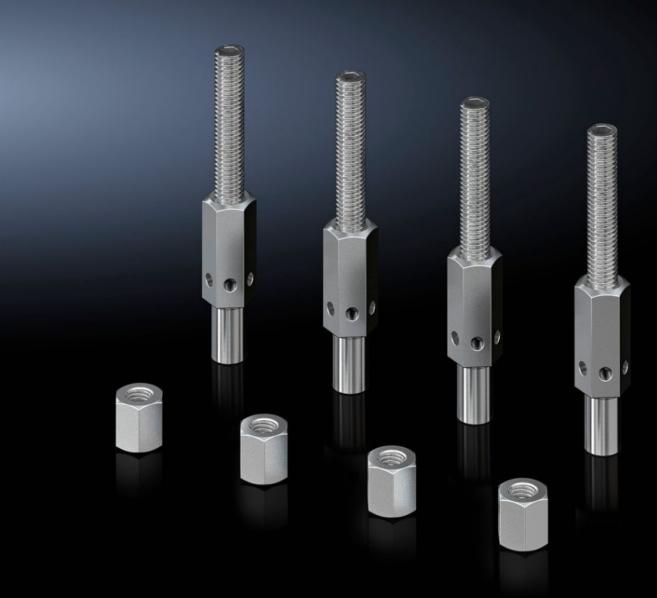

## VX 8100.710 - Levelling component for base/plinth system VX

For retrospective levelling on uneven floors at the installation site up to a maximum of 15 mm. Installed through the base/plinth corner piece.

## **Features**

| Model No.             | VX 8100.710                                                                                                                                                                               |
|-----------------------|-------------------------------------------------------------------------------------------------------------------------------------------------------------------------------------------|
| Product description   | For retrospective levelling on uneven floors at the installation site up<br>to a maximum of 15 mm. Installed through the base/plinth corner<br>piece. Adjusted using a SW 19 hex spanner. |
| Benefits              | A door offset caused by uneven flooring can be corrected<br>Installed on the assembled enclosure, i.e. no need to plan levelling<br>in advance                                            |
| Supply includes       | Assembly parts                                                                                                                                                                            |
| Load capacity         | Max. admissible load: 2500 N per levelling component                                                                                                                                      |
| Note                  | For use in combinations of VX, VX IT, VX SE, TX , TS, TS IT, PC, IW, TP with the base/plinth system VX Check the load capacity of the floor.                                              |
| Dimensions            | Height: 100 mm                                                                                                                                                                            |
| Weight/pack           | 0.74 kg                                                                                                                                                                                   |
| Packs of              | 4 pc(s).                                                                                                                                                                                  |
| Net weight            | 0.68                                                                                                                                                                                      |
| Gross weight          | 0.74                                                                                                                                                                                      |
| Customs tariff number | 73181900                                                                                                                                                                                  |
| EAN                   | 4028177921559                                                                                                                                                                             |
| ETIM 9                | EC000721                                                                                                                                                                                  |
| ECLASS 8.0            | 27182003                                                                                                                                                                                  |