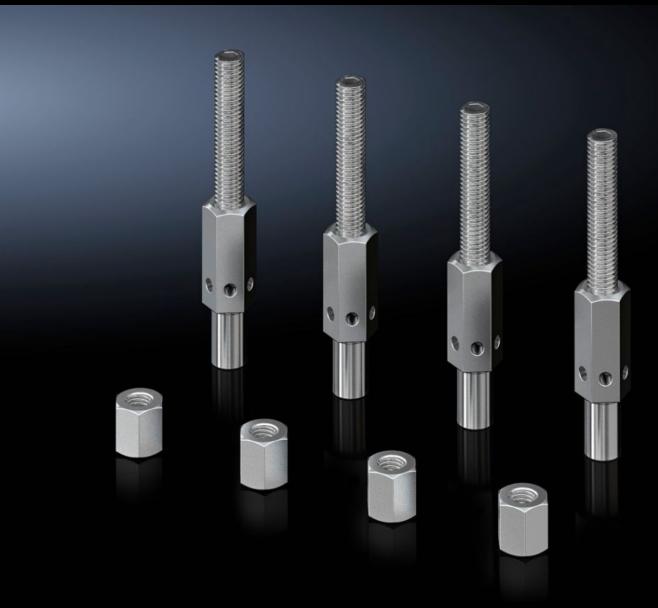

## VX 8100.711 - Levelling component for base/plinth system VX

For retrospective levelling on uneven floors at the installation site up to a maximum of 15 mm. Installed through the base/plinth corner piece.

## **Features**

| Model No.             | VX 8100.711                                                                                                                                                                               |
|-----------------------|-------------------------------------------------------------------------------------------------------------------------------------------------------------------------------------------|
| Product description   | For retrospective levelling on uneven floors at the installation site up<br>to a maximum of 15 mm. Installed through the base/plinth corner<br>piece. Adjusted using a SW 19 hex spanner. |
| Benefits              | A door offset caused by uneven flooring can be corrected<br>Installed on the assembled enclosure, i.e. no need to plan levelling<br>in advance                                            |
| Supply includes       | Assembly parts                                                                                                                                                                            |
| Load capacity         | Max. admissible load: 2500 N per levelling component                                                                                                                                      |
| Note                  | For use in combinations of VX, VX IT, VX SE, TX , TS, TS IT, PC, IW, TP with the base/plinth system VX Check the load capacity of the floor.                                              |
| Dimensions            | Height: 200 mm                                                                                                                                                                            |
| Weight/pack           | 1.67 kg                                                                                                                                                                                   |
| Packs of              | 4 pc(s).                                                                                                                                                                                  |
| Net weight            | 1.6                                                                                                                                                                                       |
| Customs tariff number | 73181900                                                                                                                                                                                  |
| EAN                   | 4028177921566                                                                                                                                                                             |
| ETIM 9                | EC000721                                                                                                                                                                                  |
| ECLASS 8.0            | 27182003                                                                                                                                                                                  |