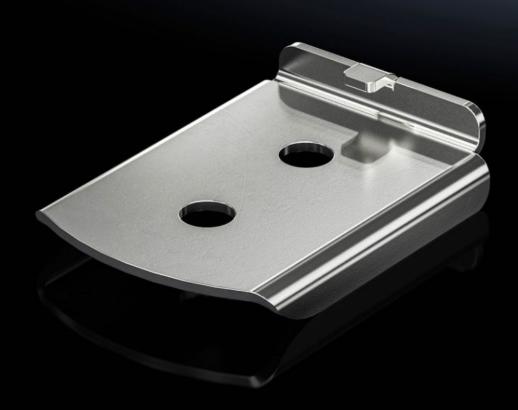

## VX 8100.770 - Base/plinth adaptor for twin castors and levelling feet

For mounting twin castors 7495.000 and levelling feet to the VX sheet steel base/plinth system

## **Features**

| Model No.             | VX 8100.770                                                                                                                                           |
|-----------------------|-------------------------------------------------------------------------------------------------------------------------------------------------------|
| Product description   | For mounting twin castors 7495.000 and levelling feet to the VX, AX base/plinth system.                                                               |
| Material              | Sheet steel                                                                                                                                           |
| Note                  | Side base/plinth trim panels are required wherever a twin castor is fitted  Combined with twin castors, the admissible overall weight load is 3000 N. |
| Packs of              | 4 pc(s).                                                                                                                                              |
| Net weight            | 1.2                                                                                                                                                   |
| Gross weight          | 1.359                                                                                                                                                 |
| Customs tariff number | 94039910                                                                                                                                              |
| EAN                   | 4028177927087                                                                                                                                         |
| ETIM 9                | EC000721                                                                                                                                              |
| ECLASS 8.0            | 27182003                                                                                                                                              |