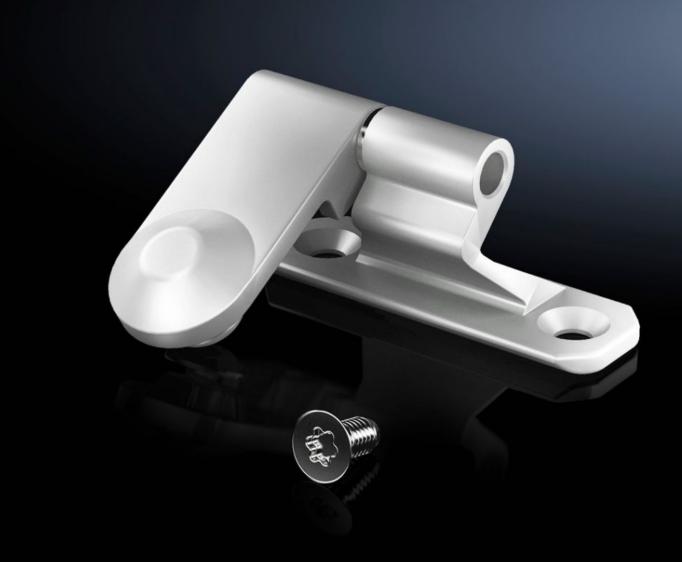

## VX 8106.260 - Hinge for side panel, screw-fastened, sheet steel

The 180° opening angle allows unhindered access from the side.

## **Features**

| Model No.                               | VX 8106.260                                                                                                                 |
|-----------------------------------------|-----------------------------------------------------------------------------------------------------------------------------|
| Product description                     | The 180° opening angle allows unhindered access from the side.                                                              |
| Material                                | Die-cast zinc                                                                                                               |
| Colour                                  | RAL 7035                                                                                                                    |
| Supply includes                         | Assembly parts                                                                                                              |
| Door opening angle                      | 180°                                                                                                                        |
| Assembly instruction                    | Hinge mounting is only possible in the vicinity of the rear panel<br>Only for use with a side panel depth of 800 mm or less |
| IP protection category to IEC 60<br>529 | IP 55                                                                                                                       |
| Packs of                                | 6 pc(s).                                                                                                                    |
| Net weight                              | 0.69                                                                                                                        |
| Gross weight                            | 0.744                                                                                                                       |
| Customs tariff number                   | 83021000                                                                                                                    |
| EAN                                     | 4028177920958                                                                                                               |
| ETIM 9                                  | EC001167                                                                                                                    |
| ECLASS 8.0                              | 27409219                                                                                                                    |
|                                         |                                                                                                                             |