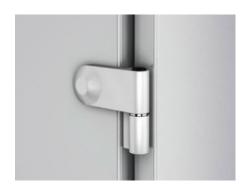

## VX 8106.260 - Hinge for side panel, screw-fastened, sheet steel

The 180° opening angle allows unhindered access from the side.

## **Features**

| Model No.                               | VX 8106.260                                                                                                                 |
|-----------------------------------------|-----------------------------------------------------------------------------------------------------------------------------|
| Product description                     | The 180° opening angle allows unhindered access from the side.                                                              |
| Material                                | Die-cast zinc                                                                                                               |
| Colour                                  | RAL 7035                                                                                                                    |
| Supply includes                         | Assembly parts                                                                                                              |
| Door opening angle                      | 180°                                                                                                                        |
| Assembly instruction                    | Hinge mounting is only possible in the vicinity of the rear panel<br>Only for use with a side panel depth of 800 mm or less |
| IP protection category to IEC 60<br>529 | IP 55                                                                                                                       |
| Packs of                                | 6 pc(s).                                                                                                                    |
| Net weight                              | 0.69                                                                                                                        |
| Gross weight                            | 0.744                                                                                                                       |
| Customs tariff number                   | 83021000                                                                                                                    |
| EAN                                     | 4028177920958                                                                                                               |
| ETIM 9                                  | EC001167                                                                                                                    |
| ECLASS 8.0                              | 27409219                                                                                                                    |
|                                         |                                                                                                                             |