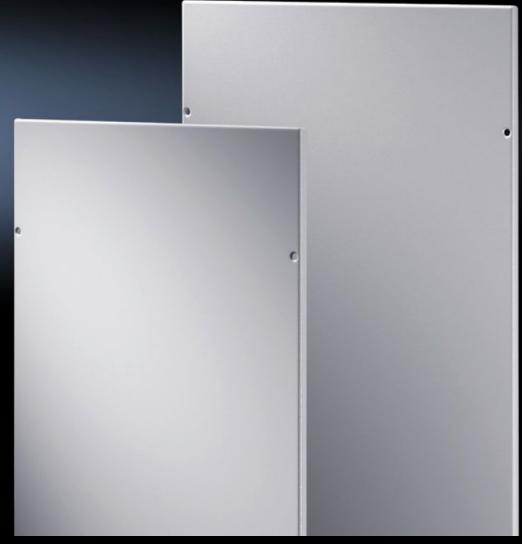

# TS 8108.750 - EMC side panels for TS

### Features

| Model No.                         | TS 8108.750                                                                                                                                                                                |
|-----------------------------------|--------------------------------------------------------------------------------------------------------------------------------------------------------------------------------------------|
| Benefits                          | Automatic potential equalisation via assembly components High EMC protection thanks for a special EMC seal Easy positioning with the location aid Earthing bolt with contact surface       |
| Product modification              | The aluminium zinc coating of sheet steel has been changed to a zinc magnesium coating.  The benefits are improved forming qualities, an optimised corrosion behaviour and a uniform look. |
| Material                          | Sheet steel, 1.5 mm                                                                                                                                                                        |
| Surface finish                    | with zinc magnesium coating Powder-coated on the outside                                                                                                                                   |
| Colour                            | RAL 7035                                                                                                                                                                                   |
| Supply includes                   | Assembly parts                                                                                                                                                                             |
| Protection category to IEC 60 529 | IP 54                                                                                                                                                                                      |
| Basic material                    | Sheet steel                                                                                                                                                                                |
| To fit                            | Enclosure type: TS 8 Height: = 2,000 mm Depth: = 800 mm                                                                                                                                    |
| Packs of                          | 2 pc(s).                                                                                                                                                                                   |
| Net weight                        | 37.4                                                                                                                                                                                       |