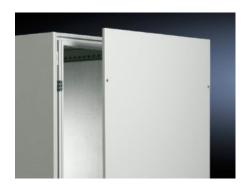

# TS 8108.750 - EMC side panels for TS

### Features

| Model No.                         | TS 8108.750                                                                                                                                                                                |
|-----------------------------------|--------------------------------------------------------------------------------------------------------------------------------------------------------------------------------------------|
| Benefits                          | Automatic potential equalisation via assembly components High EMC protection thanks for a special EMC seal Easy positioning with the location aid Earthing bolt with contact surface       |
| Product modification              | The aluminium zinc coating of sheet steel has been changed to a zinc magnesium coating.  The benefits are improved forming qualities, an optimised corrosion behaviour and a uniform look. |
| Material                          | Sheet steel, 1.5 mm                                                                                                                                                                        |
| Surface finish                    | with zinc magnesium coating Powder-coated on the outside                                                                                                                                   |
| Colour                            | RAL 7035                                                                                                                                                                                   |
| Supply includes                   | Assembly parts                                                                                                                                                                             |
| Protection category to IEC 60 529 | IP 54                                                                                                                                                                                      |
| Basic material                    | Sheet steel                                                                                                                                                                                |
| To fit                            | Enclosure type: TS 8 Height: = 2,000 mm Depth: = 800 mm                                                                                                                                    |
| Packs of                          | 2 pc(s).                                                                                                                                                                                   |
| Net weight                        | 37.4                                                                                                                                                                                       |