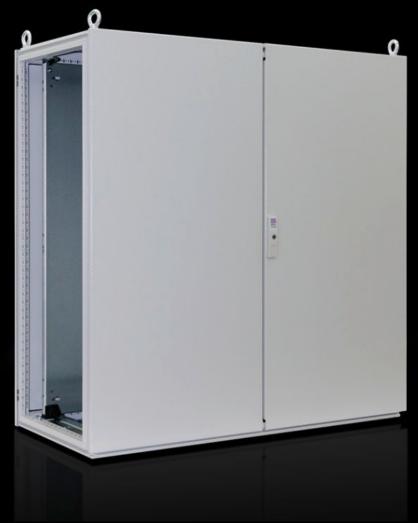

## TS 8215.500 - Baying systems TS 8

The TS 8 sheet steel baying system, with its symmetrical profile in the width and depth, offers a significant space gain, plus simple interior installation. This likewise ensures bayability from all sides. Additionally, the integral, automatic potential equalisation of all enclosure panels and the triple surface treatment ensure optimum safety.

### **Features**

| Enclosure frame                                               |
|---------------------------------------------------------------|
| Door(s)                                                       |
| R/h door hinge with single-door enclosures, may be swapped to |
| opposite side                                                 |
| Roof plate                                                    |
| Rear panel                                                    |
| 4 eyebolts                                                    |
| Lock: 3 mm double-bit                                         |
| Gland plates                                                  |
| Mounting plate                                                |
| 2 TS punched rails 18 x 38 mm                                 |
| Width: 1,200 mm                                               |
| Height: 1,200 mm                                              |
| Depth: 500 mm                                                 |
| 1,099 mm x 1,096 mm                                           |
| IP 55                                                         |
| NEMA 1                                                        |
| NEMA 12                                                       |
| Type 1                                                        |
| Type 12                                                       |
| IK09                                                          |
| 2                                                             |
| Sheet steel                                                   |
| 1 pc(s).                                                      |
| 132                                                           |
| 140                                                           |
| 4000177500040                                                 |
| 4028177522848                                                 |
| EC000261                                                      |
|                                                               |