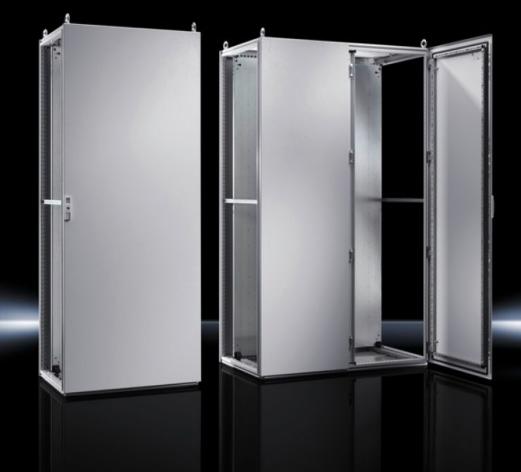

### TS 8245.500 - Baying systems TS 8

The TS 8 sheet steel baying system, with its symmetrical profile in the width and depth, offers a significant space gain, plus simple interior installation. This likewise ensures bayability from all sides. Additionally, the integral, automatic potential equalisation of all enclosure panels and the triple surface treatment ensure optimum safety.

#### Features

| Supply includes                      | Enclosure frame<br>Door(s)<br>R/h door hinge with single-door enclosures, may be swapped to<br>opposite side<br>Roof plate<br>Rear panel<br>4 eyebolts<br>Lock: 3 mm double-bit<br>Gland plates<br>Mounting plate<br>2 TS punched rails 18 x 38 mm |
|--------------------------------------|----------------------------------------------------------------------------------------------------------------------------------------------------------------------------------------------------------------------------------------------------|
| Dimensions                           | Width: 1,200 mm<br>Height: 1,400 mm<br>Depth: 500 mm                                                                                                                                                                                               |
| Dimensions mounting plate (W x<br>H) | 1,099 mm x 1,296 mm                                                                                                                                                                                                                                |
| Protection category to IEC 60 529    | IP 55                                                                                                                                                                                                                                              |
| Protection category NEMA             | NEMA 1<br>NEMA 12                                                                                                                                                                                                                                  |
| Type rating to UL 50E                | Туре 1<br>Туре 12                                                                                                                                                                                                                                  |
| IK Code                              | IK09                                                                                                                                                                                                                                               |
| Number of doors                      | 2                                                                                                                                                                                                                                                  |
| Basic material                       | Sheet steel                                                                                                                                                                                                                                        |
| Packs of                             | 1 pc(s).                                                                                                                                                                                                                                           |
| Net weight                           | 130.96                                                                                                                                                                                                                                             |
| Gross weight                         | 143.5                                                                                                                                                                                                                                              |
| Customs tariff number                | 94032080                                                                                                                                                                                                                                           |
| EAN                                  | 4028177250918                                                                                                                                                                                                                                      |
| ETIM 9                               | EC000261                                                                                                                                                                                                                                           |
| ECLASS 8.0                           | 27180101                                                                                                                                                                                                                                           |