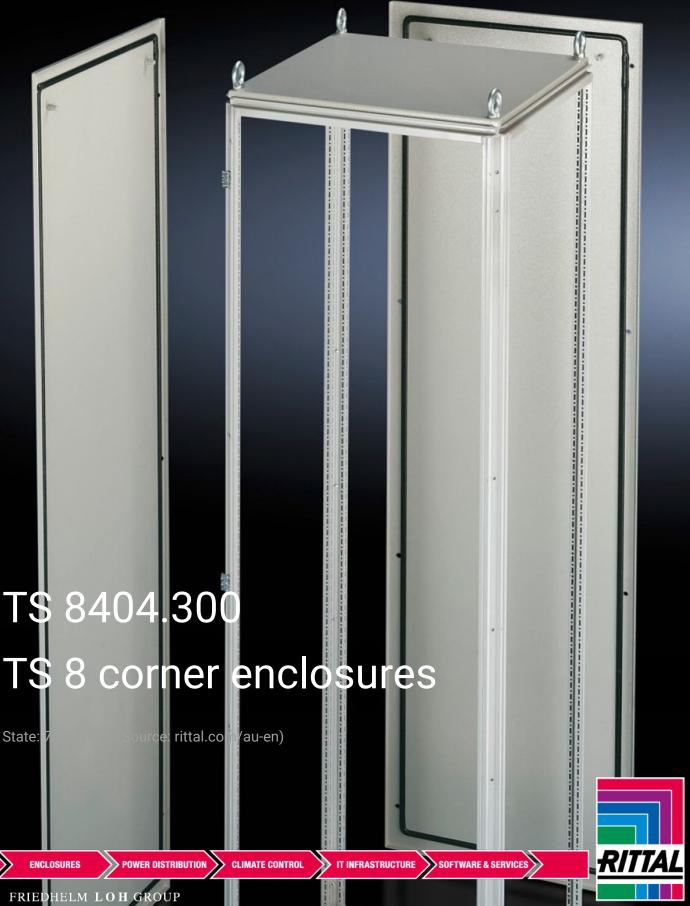

## TS 8404.300 - TS 8 corner enclosures

For corner baying of TS 8 enclosures, also with different depths.

## **Features**

| Model No.             | TS 8404.300                                                                                                                                                                                                                                                                                                                                                                                                                                                                                            |
|-----------------------|--------------------------------------------------------------------------------------------------------------------------------------------------------------------------------------------------------------------------------------------------------------------------------------------------------------------------------------------------------------------------------------------------------------------------------------------------------------------------------------------------------|
| Product description   | The corner enclosure and the supplied components will accommodate the various baying options of the TS 8 frame on all outer surfaces. Fitted with a rear panel and an asymmetrical side panel, the corner enclosure also permits the option of baying in both the width and depth. The gland plates are aligned parallel to the rear panel. In TS 8 enclosures with a square footprint, the gland plates may also be rotated through 90°. The baying system is identical to all other TS 8 enclosures. |
| Material              | Sheet steel, 1.5 mm                                                                                                                                                                                                                                                                                                                                                                                                                                                                                    |
| Surface finish        | Enclosure frame, roof, rear wall and side panel: Dipcoat-primed, powder-coated on the outside, textured paint Gland plates: Zinc-plated                                                                                                                                                                                                                                                                                                                                                                |
| Colour                | RAL 7035                                                                                                                                                                                                                                                                                                                                                                                                                                                                                               |
| Supply includes       | Enclosure frame<br>Roof<br>Rear wall (on the longest side)<br>Side panel, asymmetrical<br>Gland plates (divided in a longitudinal direction)                                                                                                                                                                                                                                                                                                                                                           |
| Note on Model No.     | Extended delivery times.                                                                                                                                                                                                                                                                                                                                                                                                                                                                               |
| Dimensions            | Width: 400 mm<br>Height: 2,000 mm<br>Depth: 400 mm                                                                                                                                                                                                                                                                                                                                                                                                                                                     |
| Packs of              | 1 pc(s).                                                                                                                                                                                                                                                                                                                                                                                                                                                                                               |
| Net weight            | 43                                                                                                                                                                                                                                                                                                                                                                                                                                                                                                     |
| Gross weight          | 46.45                                                                                                                                                                                                                                                                                                                                                                                                                                                                                                  |
| Customs tariff number | 94032080                                                                                                                                                                                                                                                                                                                                                                                                                                                                                               |
| EAN                   | 4028177251465                                                                                                                                                                                                                                                                                                                                                                                                                                                                                          |