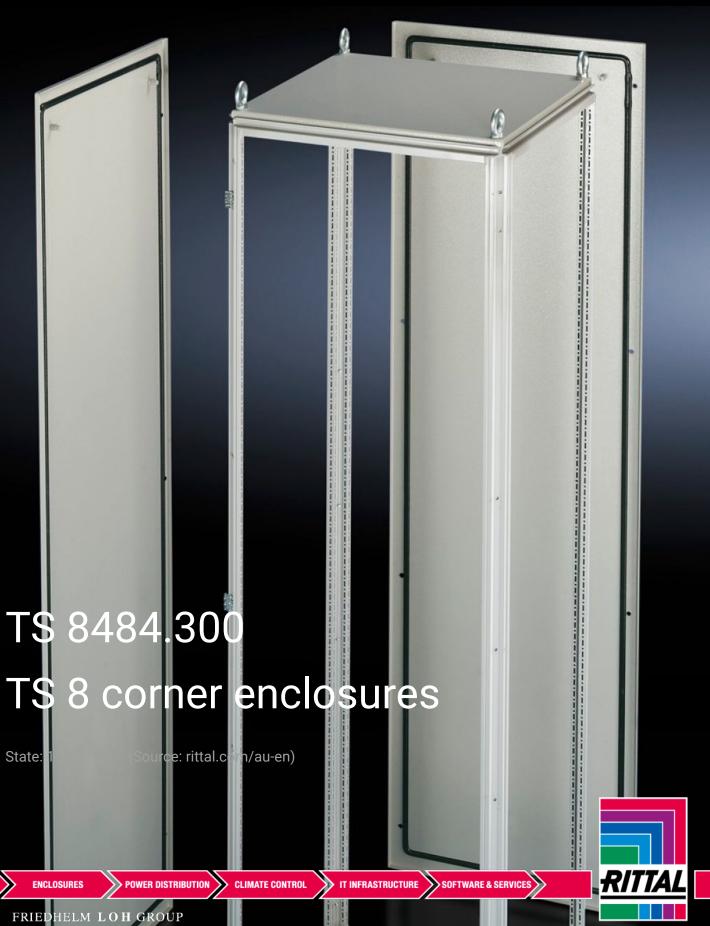

## TS 8484.300 - TS 8 corner enclosures

For corner baying of TS 8 enclosures, also with different depths.

## **Features**

| Model No.             | TS 8484.300                                                                                                                                                                                                                                                                                                                                                                                                                                                                                            |
|-----------------------|--------------------------------------------------------------------------------------------------------------------------------------------------------------------------------------------------------------------------------------------------------------------------------------------------------------------------------------------------------------------------------------------------------------------------------------------------------------------------------------------------------|
| Product description   | The corner enclosure and the supplied components will accommodate the various baying options of the TS 8 frame on all outer surfaces. Fitted with a rear panel and an asymmetrical side panel, the corner enclosure also permits the option of baying in both the width and depth. The gland plates are aligned parallel to the rear panel. In TS 8 enclosures with a square footprint, the gland plates may also be rotated through 90°. The baying system is identical to all other TS 8 enclosures. |
| Material              | Sheet steel, 1.5 mm                                                                                                                                                                                                                                                                                                                                                                                                                                                                                    |
| Surface finish        | Enclosure frame, roof, rear wall and side panel: Dipcoat-primed, powder-coated on the outside, textured paint Gland plates: Zinc-plated                                                                                                                                                                                                                                                                                                                                                                |
| Colour                | RAL 7035                                                                                                                                                                                                                                                                                                                                                                                                                                                                                               |
| Supply includes       | Enclosure frame Roof Rear wall (on the longest side) Side panel, asymmetrical Gland plates (divided in a longitudinal direction)                                                                                                                                                                                                                                                                                                                                                                       |
| Dimensions            | Width: 400 mm<br>Height: 1,800 mm<br>Depth: 400 mm                                                                                                                                                                                                                                                                                                                                                                                                                                                     |
| Packs of              | 1 pc(s).                                                                                                                                                                                                                                                                                                                                                                                                                                                                                               |
| Net weight            | 60                                                                                                                                                                                                                                                                                                                                                                                                                                                                                                     |
| Gross weight          | 65                                                                                                                                                                                                                                                                                                                                                                                                                                                                                                     |
| Customs tariff number | 94032080                                                                                                                                                                                                                                                                                                                                                                                                                                                                                               |
| EAN                   | 4028177251472                                                                                                                                                                                                                                                                                                                                                                                                                                                                                          |
| ECLASS 8.0            | 27180101                                                                                                                                                                                                                                                                                                                                                                                                                                                                                               |