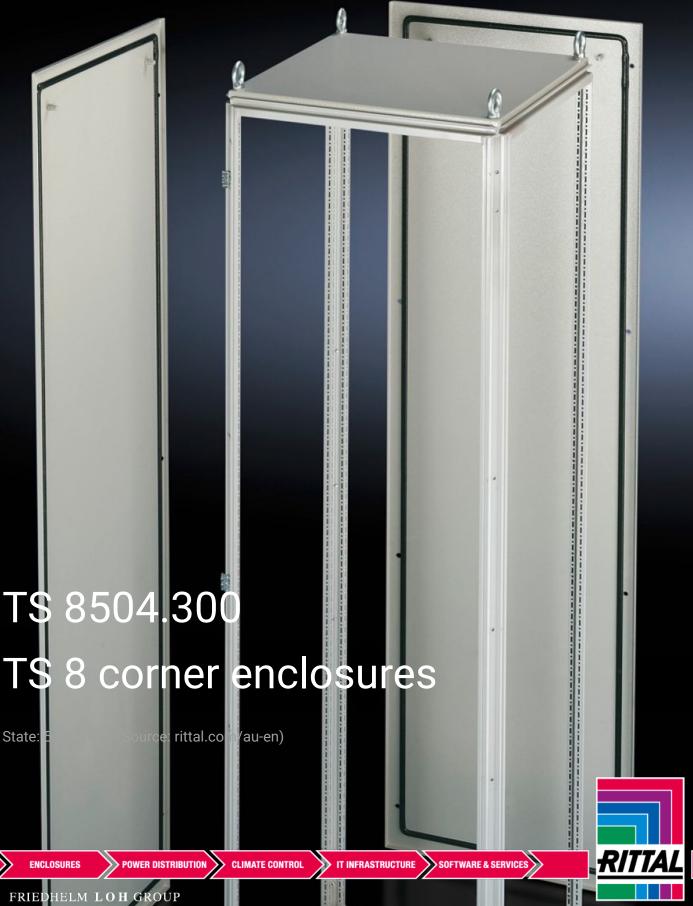

## TS 8504.300 - TS 8 corner enclosures

For corner baying of TS 8 enclosures, also with different depths.

## **Features**

| Model No.             | TS 8504.300                                                                                                                                                                                                                                                                                                                                                                                                                                                                                            |
|-----------------------|--------------------------------------------------------------------------------------------------------------------------------------------------------------------------------------------------------------------------------------------------------------------------------------------------------------------------------------------------------------------------------------------------------------------------------------------------------------------------------------------------------|
| Product description   | The corner enclosure and the supplied components will accommodate the various baying options of the TS 8 frame on all outer surfaces. Fitted with a rear panel and an asymmetrical side panel, the corner enclosure also permits the option of baying in both the width and depth. The gland plates are aligned parallel to the rear panel. In TS 8 enclosures with a square footprint, the gland plates may also be rotated through 90°. The baying system is identical to all other TS 8 enclosures. |
| Material              | Sheet steel, 1.5 mm                                                                                                                                                                                                                                                                                                                                                                                                                                                                                    |
| Surface finish        | Enclosure frame, roof, rear wall and side panel: Dipcoat-primed, powder-coated on the outside, textured paint Gland plates: Zinc-plated                                                                                                                                                                                                                                                                                                                                                                |
| Colour                | RAL 7035                                                                                                                                                                                                                                                                                                                                                                                                                                                                                               |
| Supply includes       | Enclosure frame Roof Rear wall (on the longest side) Side panel, asymmetrical Gland plates (divided in a longitudinal direction)                                                                                                                                                                                                                                                                                                                                                                       |
| Note on Model No.     | Extended delivery times.                                                                                                                                                                                                                                                                                                                                                                                                                                                                               |
| Dimensions            | Width: 500 mm<br>Height: 2,000 mm<br>Depth: 400 mm                                                                                                                                                                                                                                                                                                                                                                                                                                                     |
| Packs of              | 1 pc(s).                                                                                                                                                                                                                                                                                                                                                                                                                                                                                               |
| Net weight            | 55.157                                                                                                                                                                                                                                                                                                                                                                                                                                                                                                 |
| Gross weight          | 58.06                                                                                                                                                                                                                                                                                                                                                                                                                                                                                                  |
| Customs tariff number | 94032080                                                                                                                                                                                                                                                                                                                                                                                                                                                                                               |
| EAN                   | 4028177251489                                                                                                                                                                                                                                                                                                                                                                                                                                                                                          |