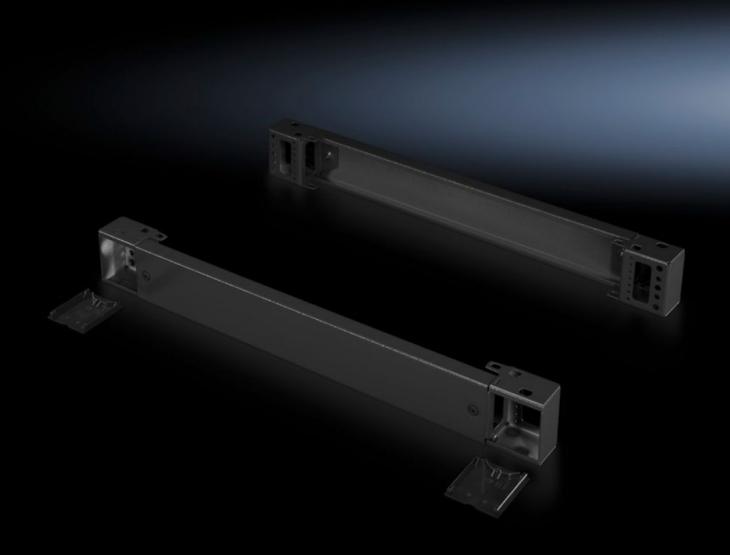

## TS 8601.500 - Base/plinth components, front and rear, 100 mm Sheet steel, for TS, TS IT, SE, CM, TP, PC, IW, TE

Base/plinth component consisting of one trim panel and two pre-configured corner pieces.

#### **Features**

| Design<br>Product description | solid  Base/plinth component consisting of one trim panel and two preconfigured corner pieces.                                                          |
|-------------------------------|---------------------------------------------------------------------------------------------------------------------------------------------------------|
| Product description           |                                                                                                                                                         |
|                               |                                                                                                                                                         |
| Material                      | Base/plinth components: Sheet steel Cover caps: Plastic                                                                                                 |
| Surface finish                | Spray-finished                                                                                                                                          |
| Colour                        | RAL 7022<br>Cover caps: RAL 9005                                                                                                                        |
| Supply includes               | 2 base/plinth components<br>4 cover caps<br>Assembly parts                                                                                              |
| Dimensions                    | Height: 100 mm                                                                                                                                          |
| To fit                        | Enclosure type: TS: = 500 mm  Enclosure type: SE  Enclosure type: CM  Enclosure type: TP  Enclosure type: PC  Enclosure type: IW  Enclosure type: TS IT |
| Packs of                      | 2 pc(s).                                                                                                                                                |
| Net weight                    | 3.582                                                                                                                                                   |
| Gross weight                  | 3.781                                                                                                                                                   |
| Customs tariff number         | 94039910                                                                                                                                                |
| EAN                           | 4028177230798                                                                                                                                           |