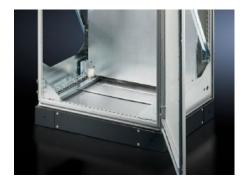

## TS 8601.860 - Earthquake base/plinth for VX, TS

For stable attachment of the earthquake-resistant enclosure to the subsurface. External metric M10 thread for a stable connection to the subsurface from the outside.

#### **Features**

| enclosure to the |
|------------------|
| le connection to |
|                  |
|                  |
|                  |
|                  |
|                  |
|                  |
|                  |
|                  |
|                  |
|                  |
| in conjunction   |
| ·                |
|                  |
|                  |
|                  |
|                  |
|                  |
|                  |
|                  |