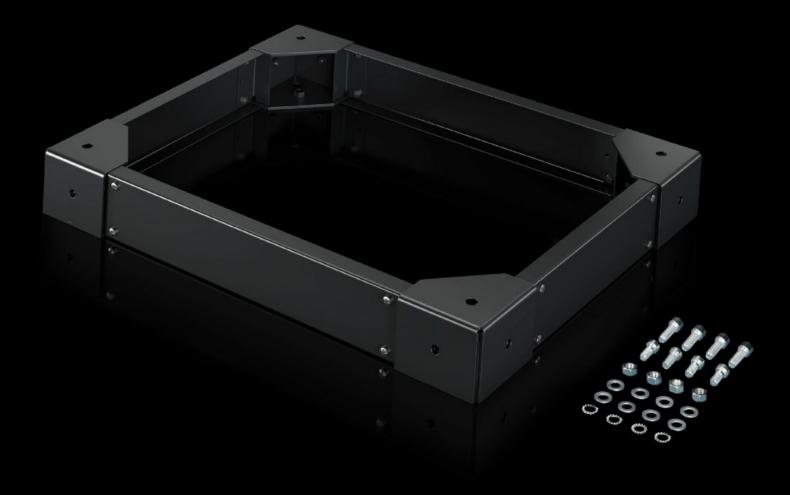

## TS 8601.860 - Earthquake base/plinth for VX, TS

For stable attachment of the earthquake-resistant enclosure to the subsurface. External metric M10 thread for a stable connection to the subsurface from the outside.

#### **Features**

| enclosure to the |
|------------------|
| le connection to |
|                  |
|                  |
|                  |
|                  |
|                  |
|                  |
|                  |
|                  |
|                  |
|                  |
| in conjunction   |
| ·                |
|                  |
|                  |
|                  |
|                  |
|                  |
|                  |
|                  |